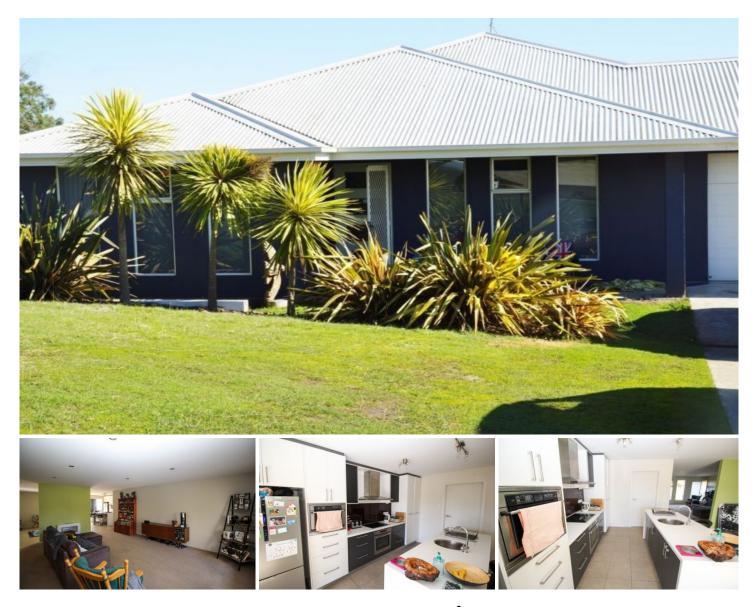

## **25 Hedstrom Drive STONY RISE TAS**

This spacious home has absolutely everything you need and more! From the large living areas and bathrooms inside to the back deck and yard which is fully fenced, you are sure to have everything find a place of its own. Cooking in this well laid out kitchen will be a breeze with the Electrolux appliances and if you have guests you will all be comfortable having a chat or drink together while the meals are being prepared. The rear deck does need some finishing touches but is ready for you to make it your own and the yard is a blank canvas with which you can do the same. This property is currently tenanted at \$330 per week. Don't miss out on this lovely home, call to inspect today.