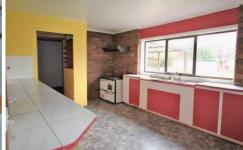

The kitchen has a large walk in pantry and there is a lovely wood heater in the lounge, and a pot belly stove in the dining room with the flue keeping the largest of the upstairs bedrooms warm in the cooler months.