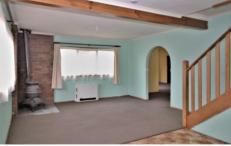

The kitchen has a large walk in pantry and there is a lovely wood heater in the lounge, and a pot belly stove in the dining room with the flue keeping the largest of the upstairs bedrooms warm in the cooler months.