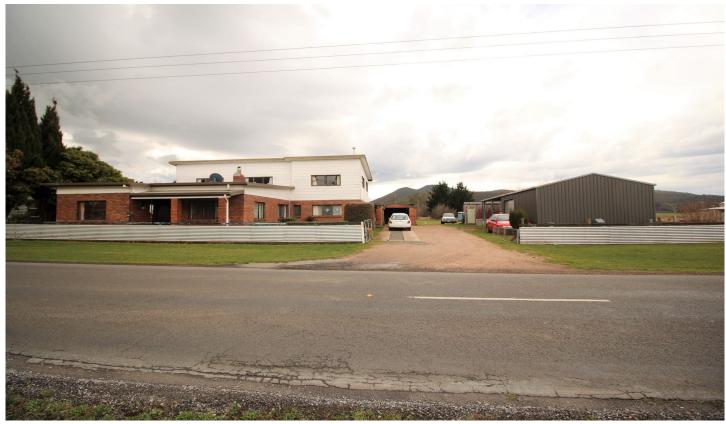

## 197 Main Street SHEFFIELD TAS

Here is an opportunity not to be missed.

If you need space then this is the place. The huge 33sq (approx) home sits on 2670m2 (approx) of land, with several sheds to store all your worldly belongings. There are 7 bedrooms (that's right 7 bedrooms) over 2 levels of living and a huge room upstairs which could be used for a number of things, like a rumpus room, artists retreat with views over Mt Roland to inspire or a parents retreat to name but a few.