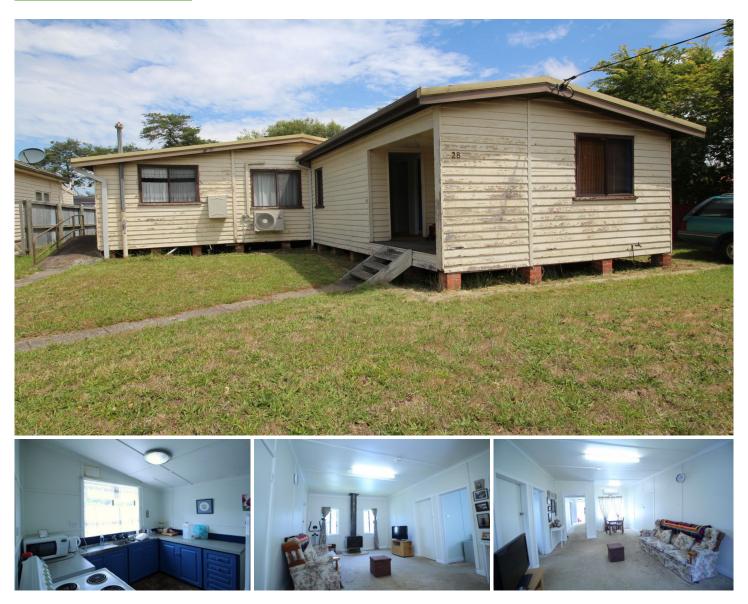

## 28 Gilbert Street LATROBE TAS

Beneath a mild mannered exterior lies a true champion of a home which with a little love could be the perfect real estate investment for the keen buyer. Whether you're looking to invest, develop or reside this home offers plenty of features, space and convenience and certainly worthy of a closer look.

- \* Sizeable 4 bedroom home
- \* Plenty of space for the growing family
- \* Large living area with a wood heater and heat pump
- \* Good kitchen and bathroom
- \* Superb location only a short walk to the heart of Latrobe
- \* Flat block with plenty of access and a new single garage

\* Only needs a few cosmetic upgrades to be a fantastic home.