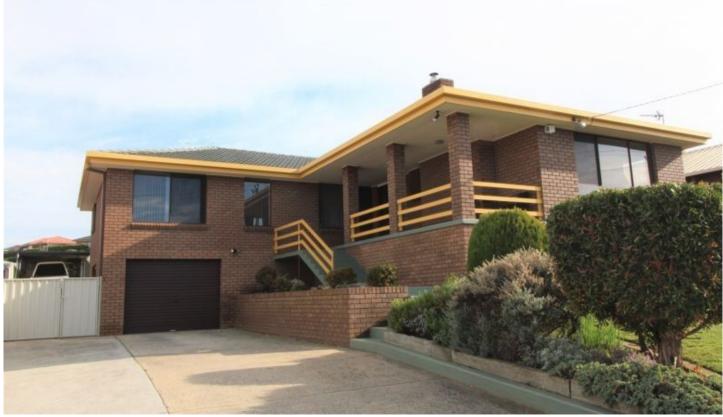

## 20 Lovett Street DEVONPORT TAS

These proud home owners have decided it's time to move on and what they are leaving is perhaps the most perfectly presented home we have seen.

From the moment you pull up outside this property you will be amazed at the condition of this home. We couldn't find anything out of place or more importantly without a place and the home is both inviting and extremely liveable. With 3 good sized bedrooms and a study, two living areas, an ensuite from the main bedroom, beautiful kitchen and alfresco areas, this home had something for everyone. Garage space, carport, workshop and another outdoor area it goes on and on its superb inspect today.

- \* 3 bedroom plus study brick veneer home
- \* Two separate living areas plus a beautiful sunroom

For full version visit the website

## 3 📮 2 🔓 2 😭

Type : House Building Size : 16 sqm Land Size : 855 sqm

View : https://www.mbre.com.au/sale/tas/burni

e-devonport-nw-tas/devonport/residentia

I/house/7328155