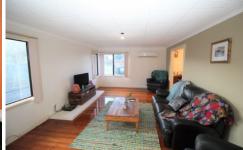

## 143 Steele Street DEVONPORT TAS

Large blocks in the heart of the city are hard to find, and ones with a large shed are even more scarce. This fully renovated home has the best of both worlds with space galore and the city at your doorstep. The shed measures approximately 7x9m and with a toilet and heater is the ultimate in storage/ workshop space. The large block allows parking, front and rear, for a multitude of large vehicles and will easily accomodate cars, caravans and boats. Superbly renovated the home offers a modern kitchen and bathroom, polished myrtle floors and three large bedrooms all with plenty of storage. With a heat pump and a northerly aspect the home is warm and bright and lends itself to either being a great investment or a superbly comfortable family home. Inspection is a must