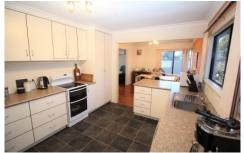

## 143 Steele Street DEVONPORT TAS

Large blocks in the heart of the city are hard to find, and ones with a large shed are even more scarce. This fully renovated home has the best of both worlds with space galore and the city at your doorstep. The shed measures approximately 7x9m and with a toilet and heater is the ultimate in storage/ workshop space. The large block allows parking, front and rear, for a multitude of large vehicles and will easily accomodate cars, caravans and boats. Superbly renovated the home offers a modern kitchen and bathroom, polished myrtle floors and three large bedrooms all with plenty of storage. With a heat pump and a northerly aspect the home is warm and bright and lends itself to either being a great investment or a superbly comfortable family home. Inspection is a must