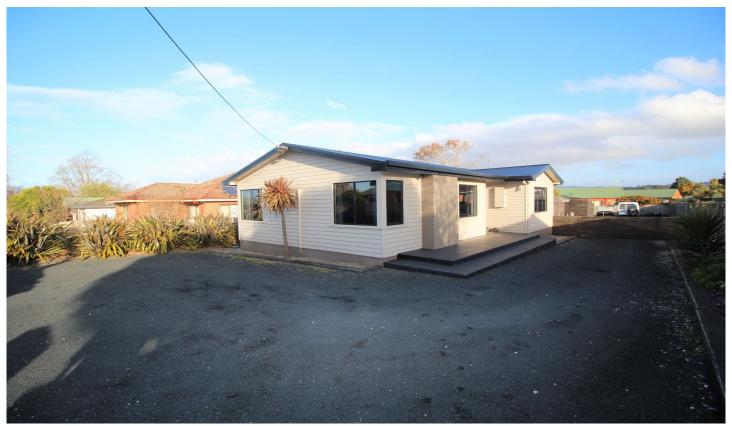

## 143 Steele Street DEVONPORT TAS

Large blocks in the heart of the city are hard to find, and ones with a large shed are even more scarce. This fully renovated home has the best of both worlds with space galore and the city at your doorstep. The shed measures approximately 7x9m and with a toilet and heater is the ultimate in storage/ workshop space. The large block allows parking, front and rear, for a multitude of large vehicles and will easily accomodate cars, caravans and boats. Superbly renovated the home offers a modern kitchen and bathroom, polished myrtle floors and three large bedrooms all with plenty of storage. With a heat pump and a northerly aspect the home is warm and bright and lends itself to either being a great investment or a superbly comfortable family home. Inspection is a must