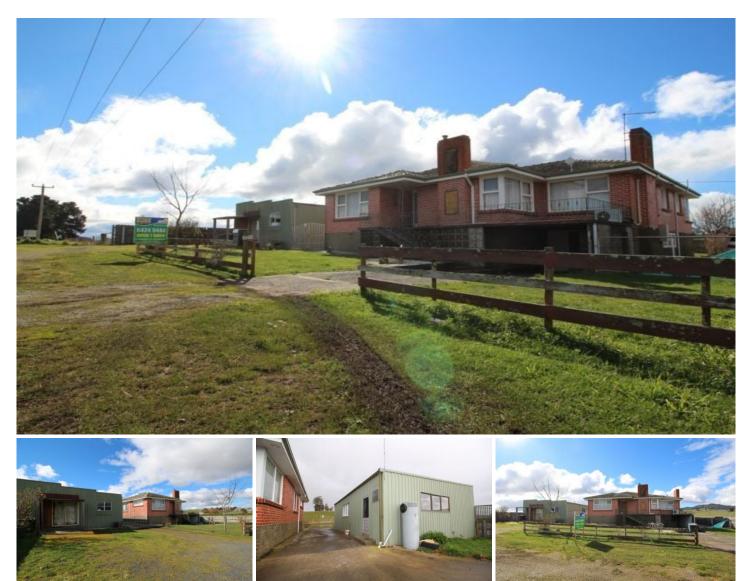

## 2213 Sheffield Road SHEFFIELD TAS

## With a yield of 7.3%

per annum this Sheffield home has a lot to like for the investor or even a large family.

The property boasts two dwellings with the main home featuring up to five bedrooms or 3 bedrooms and 4 large living areas, two of which are downstairs and that's where the second bathroom and toilet are located.

The home is heated by a stylish wood heater which is accompanied by a heat pump situated off the main dining room.

The property also features a 2 bedroom, study and 2 living room flat complete with its own kitchen, toilet and laundry facilities.

If that wasn't enough to get you excited there is a massive shed attached at the rear of the home with two roller doors