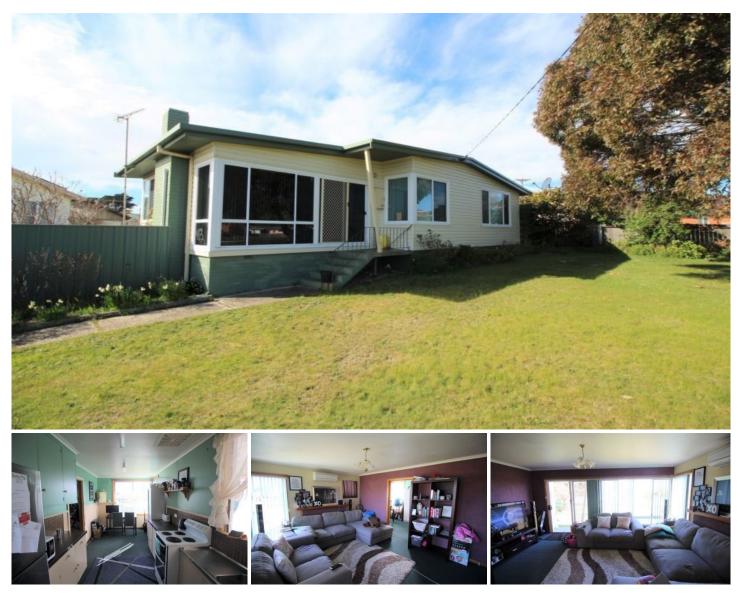

## 12 Kalinda Place EAST DEVONPORT TAS

Quietly situated in a small court in East Devonport, this nicely presented home offers plenty for the keen investor or the keen home buyer. The flat block offers easy access and plenty of parking for large vehicles, while still remaining secure for kids and pets alike. The home has been re-clad and with aluminium windows offers low maintenance living with street appeal and space. A heat pump and northerly aspect keeps away the winter chill and with a handy sun room/rumpus room there is space for the family. With great tenants in place this could be the ideal addition to your portfolio call today.

\* 3 bedroom clad home with aluminium windows \* Handy sun room Spacious living area with a northerly aspect and heat pump