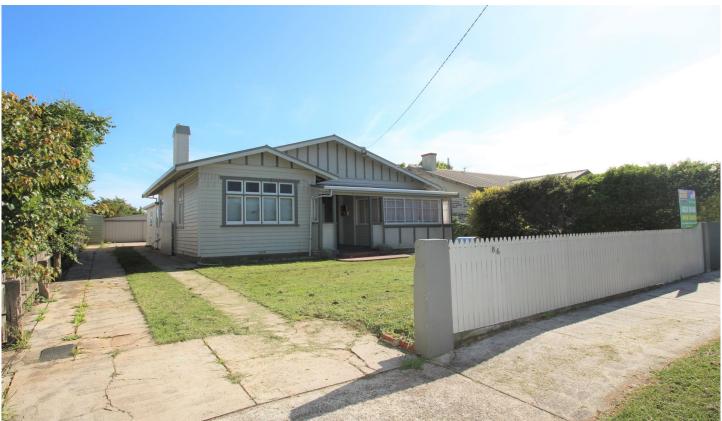

## **86 Steele Street DEVONPORT TAS**

The first word that comes to mind is space when you take a look at this property.

Situated on a 918sqm

block approx and with the house positioned at the front of the property, there is ample space for the family to relax or play.

The home built in 1928 affords a wood fire that heats the open plane kitchen, dining and lounge areas, the home is close to schools and the CBD making it perfect as an investment property or to make it your new family home.

## 3 📭 1 🖺 2 🖨

Type : House Building Size : 16 sqm Land Size : 918 sqm

View : https://www.mbre.com.au/sale/tas/burni

e-devonport-nw-tas/devonport/residentia

I/house/7328173