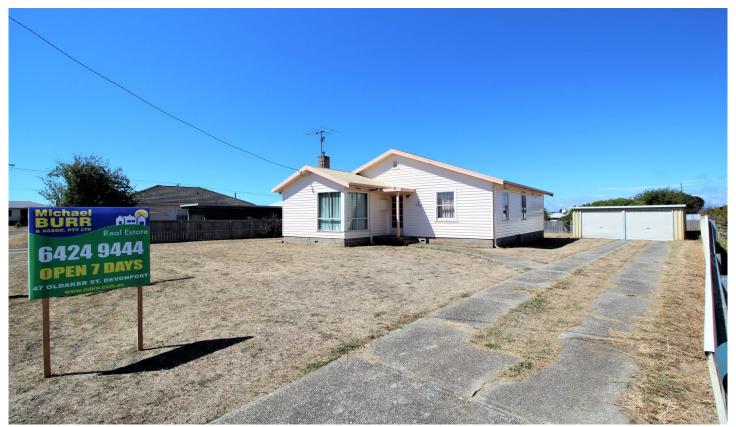

## 1 Holyman Street DEVONPORT TAS

- \* This home is situated on a flat block approx 692sqm in size.
- \* Boasting a large double garage there is plenty of room to park the car or tinker with your toys.
- \* The home features an ample size living room with separate kitchen and dining areas.
- \* The bathroom has recently had a tasteful makeover so it's ready to move in.
- \* The 3 bedrooms have had the carpet removed and are ready to be polished or maybe replace with new carpet.
- \* The home is connected to NBN and also natural gas with a beautiful Rinnai Gas fireplace in the main living room.
- \* For investors a return of over 7% is very achievable.
- \* This won't last long so please call to arrange an inspection today

## 3 📭 1 🔓 2 😭

Type : House Building Size : 12 sqm Land Size : 690 sqm

View : https://www.mbre.com.au/sale/tas/burni

e-devonport-nw-tas/devonport/residentia

I/house/7328182