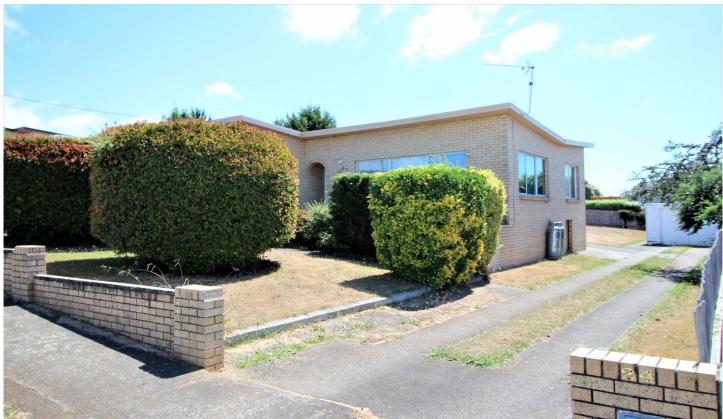

## 24 Middle Road DEVONPORT TAS

- \* This home is situated on 745sqm Approx with a slight elevation.
- \* The main bedroom is a whopping 9m in length with ample built ins and the 2nd bedroom is still 4.2m x 3.5m in size approx.
- \* Keep these bedrooms as they are or convert back to 3 bedrooms, your choice.
- \* Plenty of upgrades have been completed in the past 5 years.
- \* Some of these include double glazed windows, a new roof with new insulation, both bathroom and the laundry have had a makeover and as above the 2nd and 3rd bedroom have been converted to one large bedroom.