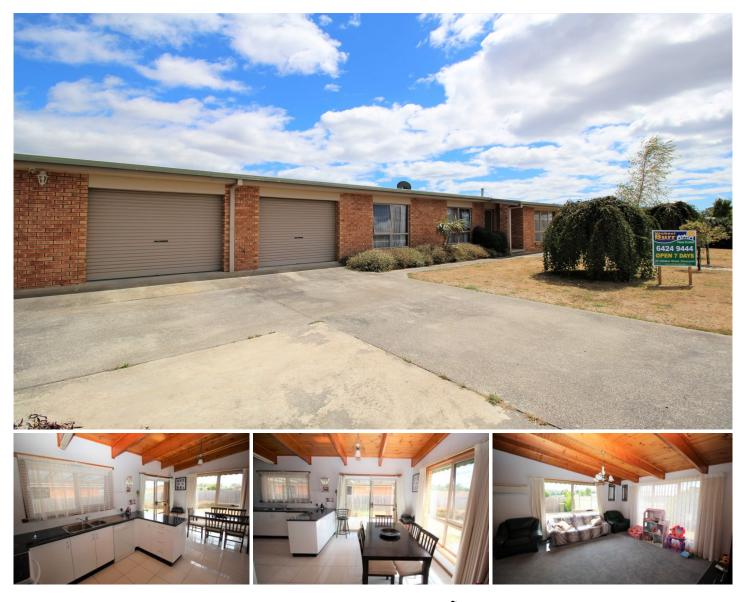

## 14 Woodrising Avenue SPREYTON TAS

This beautifully presented home has a feature list and feel that most will find desirable. Offering the best of both worlds, as either an investment or residence the keen investor or those looking for a new home will find the space, light and feel of this home appealing. This home basically comprises

3 bedrooms, 2 bathrooms and a huge double garage with a flat secure yard perfect for kids and pets. The grey nomad will find parking room for a caravan and boat and the home is the perfect size and configuration to lock up and leave. Invest or reside, you decide but most importantly make a time for an inspection. You will be impressed.

- \* Good sized 3 bedroom brick veneer home
- \* Two bathroom design

For full version visit the website