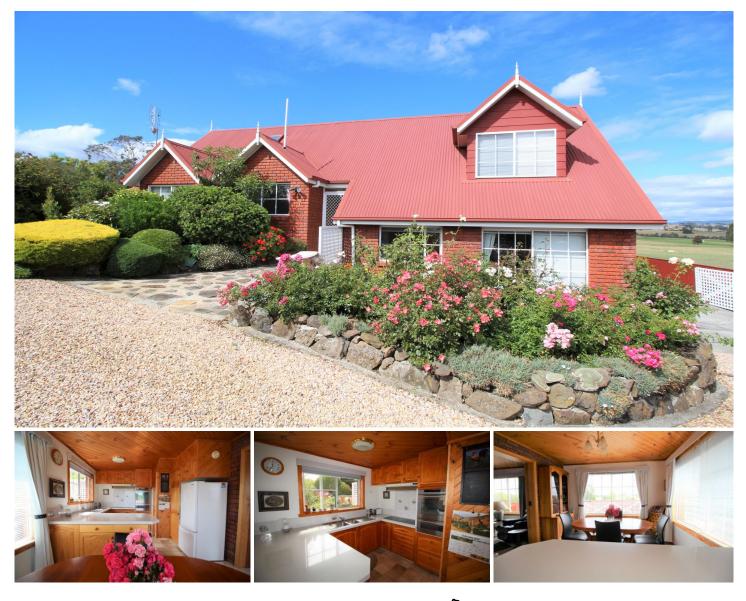

## 7 Hope Street SHEFFIELD TAS

The town of Sheffield is known for its Murals, Mount Roland views and specialty shops and this beautifully presented brick home has easy access to it all. Situated just off the main street this home has features to match its location and will impress the most discerning buyer. The home comprises, 4 bedrooms including a loft bedsit, 3 bathrooms including 2 ensuites, 2 living areas and 3 garage spaces. The keen gardener will love the meticulous nature of this property with a plethora of plant life offering plenty of scope for an avid green thumb. In addition the home has a cosy studio complete with wood heater and extra storage perfect for an artist or musician. With parking for a boat and caravan and views of Mount Roland the picture is complete. Inspection is an absolute must.