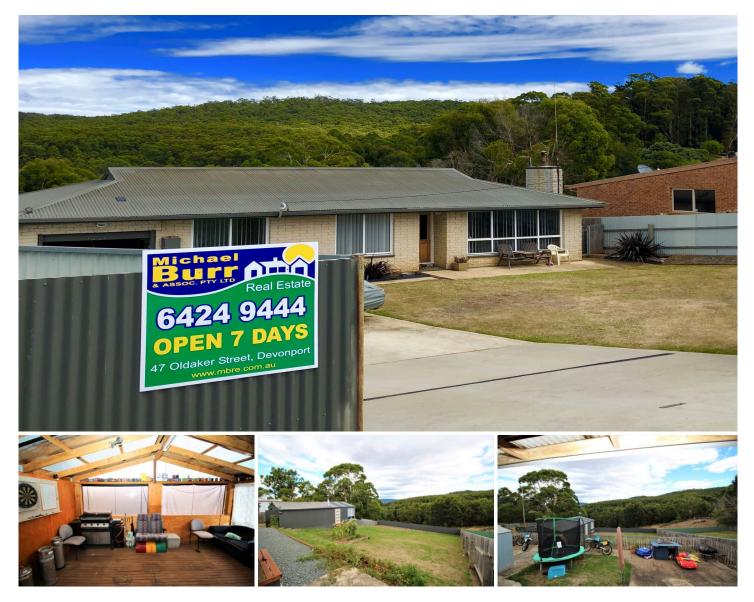

## 109 Stony Rise Road DEVONPORT TAS

This property is on a large elevated block 1111sqm approx Sloping south with a backdrop overlooking the Spreyton valley and you get all this just 3 minutes drive from the Devonport CBD.

Whether you are looking to invest or to make this your new home, it will be sure to tick a box or three.

This brick home comprises of 3 ample sized bedrooms, a renovated bathroom, lock up remote garage and a fresh kitchen with a glorious backdrop over the Valley.

## 3 🎮 1 🚝

| Туре                 | : House       |
|----------------------|---------------|
| <b>Building Size</b> | : 11 sqm      |
| Land Size            | : 1111 sqm    |
| View                 | : https://www |
|                      | a davanna     |