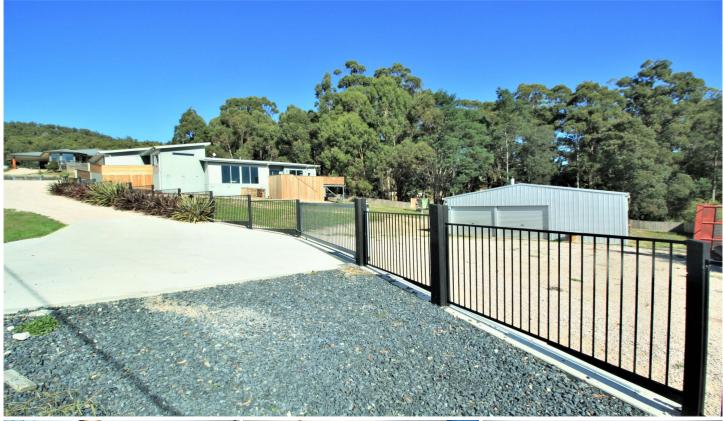

## 116 Knox Drive SOUTH SPREYTON TAS

\*For those looking for that bit extra space for the family, toys or simply some privacy 116 Knox Drive has the wow factor you're after.

- \* The properties size is approx. 7,691
- \* This home is fully fenced, has enclosed dog kennels, a large lined shed 7m x 9m in size approx with toilet facilities and a woodfire.
- \* This modern home is simply stunning, from the outlook over the valley to the sunken first floor this split level home will surprise you at every turn.
- \* The home comprises of a double attached garage with internal access, 4 bedrooms, 3 with built ins and the master features a WIR and a beautiful ensuite.
- \* The main living space is a couple of steps lower and has a relaxed flow through to the large kitchen and then on to