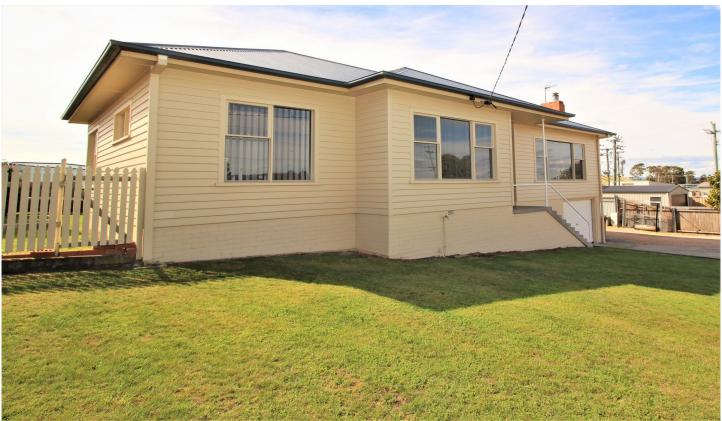

## 84 Stony Rise Road STONY RISE TAS

- \* With an expected yield of in excess of 6% the time is now to scoop this property.
- \* Number 84 Stony Rise RD, Stony Rise is on the market and an inspection will not disappoint.
- \* This home is situated on a large 867m2 block approx, so plenty of room for the family.
- \* The home is presented with fresh paint inside, it's achieved tasteful upgrades to the bathroom and around the home such as a massive deck which has amazing views over Devonport and all 3 bedrooms feature built ins.
- \* Inside the home you will find the kitchen is very user friendly and this leads into the open plan dining and lounge areas .
- \* Underneath the home you will find ample room for a garage and workshop as its used in its current form.