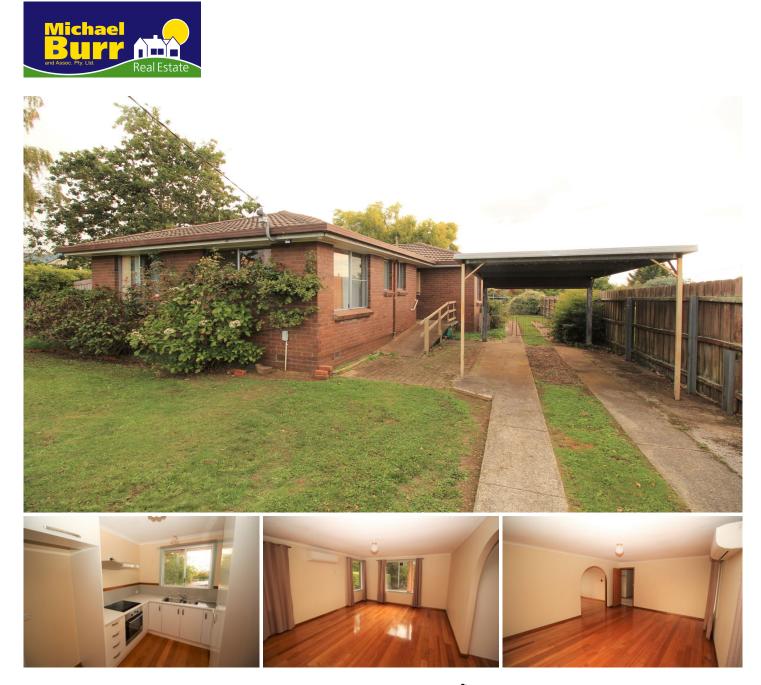

## 29 High Street SHEFFIELD TAS

The township of Sheffield is fast becoming one of the most popular spots on the Northwest Coast and with a plethora of cafes, specialty shops, restaurants and services at your doorstep this home is right in the middle of the action. Situated only a 100m(approximately) from the main street, this home has plenty to offer the astute buyer. The brick veneer exterior offers low maintenance living, the kitchen has been beautifully renovated and the hardwood floors in the kitchen, dining and lounge area are just beautiful. The living space is quite large and will accommodate bulky furniture and the three bedrooms offer plenty of space for the growing family. The block is simply superb with dual road frontages offering exceptional access for boats, caravans or trucks. All in all this is an exceptional home with so much to offer. Investment or residence, either way

## 3 🎮 1 🚰 1 🚘

| Туре                 | : House      |
|----------------------|--------------|
| <b>Building Size</b> | : 11 sqm     |
| Land Size            | : 953 sqm    |
| View                 | : https://ww |