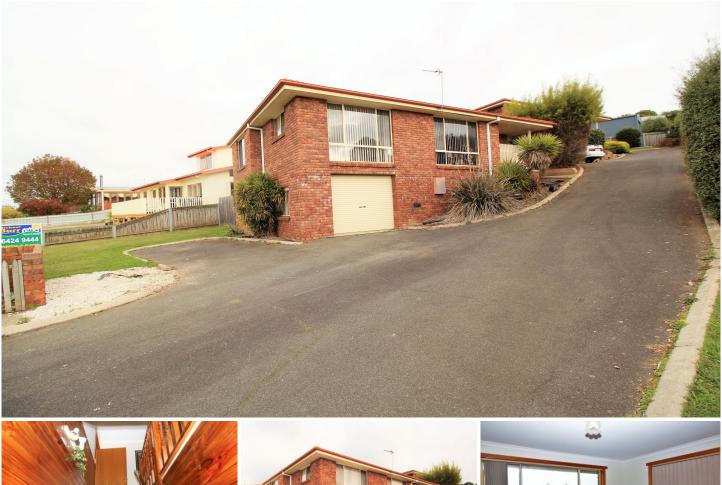

## 1/58 Clara Street WEST ULVERSTONE TAS

\* This unit has everything the young family, investor or retiree could want.

\* Featuring a large undercover Garage with remote door and internal access to the second floor where this home comes into its own.

\* The floor plan captures the views from the lounge room, kitchen and dining area to both the bedrooms making this a warm environment to relax and unwind.

\* For the entertainer there is a large deck on the southern side of the unit which is perfect for relaxing and having a BBQ.

\* This unit

features a small yard that can adequately accommodate a small dog, pet etc.

\* Please call today if you would like more information on