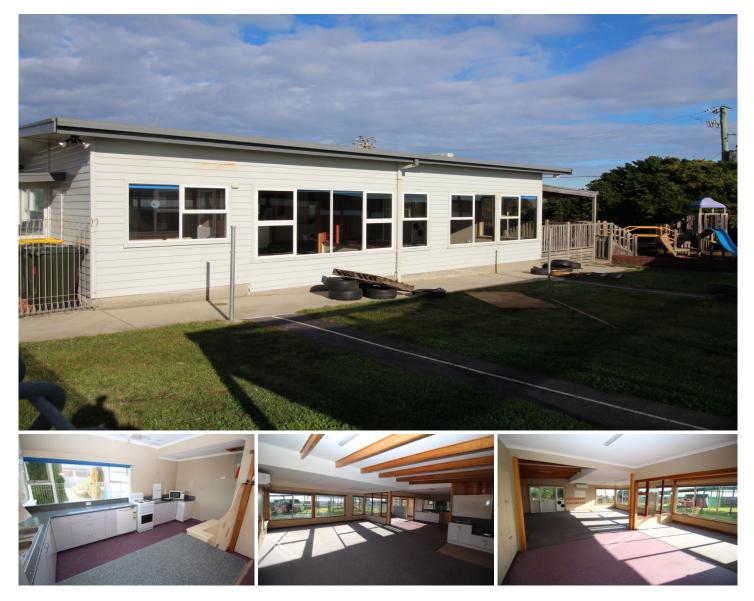

## **1-3 North Caroline Street EAST DEVONPORT TAS**

This could be one of the most unique homes in the Devonport area. Situated at the end of North Caroline Street overlooking the water this large parcel of land offers plenty of space for the growing family or keen developer. Most recently used as the Keiko Child Care centre the property offers unique options for those looking to reside, invest or develop. Basically comprising 2 bedrooms, an office, a huge living space with expansive water views, a children's bathroom plus adult facilities, and an excellent kitchen, options are abundant. The keen developer will recognise the opportunity for town houses, or subdivision given the residential zoning and water views.

Large Residential development opportunity with approximately 2790m2 of land