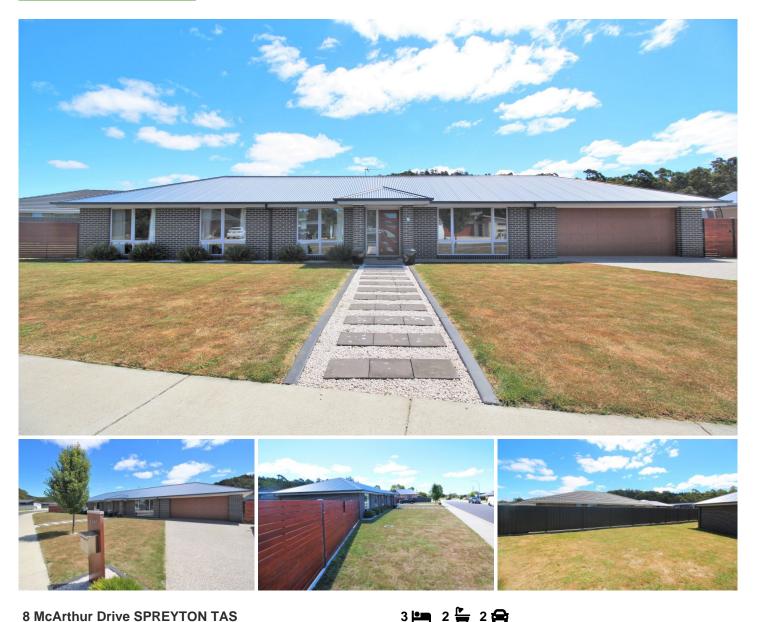

## **8 McArthur Drive SPREYTON TAS**

\* This property is simply put Ready to move in

\* From the sand box and barked play area to the fully enclosed dog enclosure the outside of this home is finished off superbly.

\* The home itself is surround by colorbond and timber fencing giving you a private & secure feel for your family.

Room for a shed on the Southern side STCA.

Once you step inside the layout is fantastic featuring an open plan kitchen/dining and living room, this area steps into the fully enclosed entertaining area that captures all the afternoon sun.

\* The bedrooms are a good size with built ins in two and the larger master bedroom boasting a walk-through wardrobe into the ensuite which is more like a main