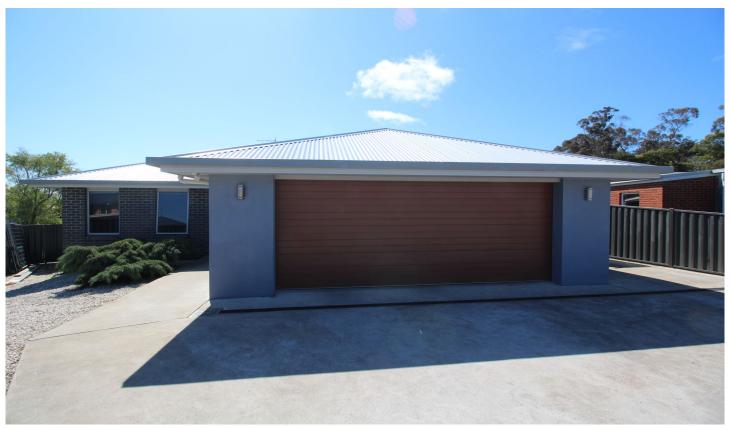

## 23 Mountain View Rise LATROBE TAS

This could well be the most perfectly appointed home we have seen for quite some time. Nestled away in a very quiet area of Latrobe with excellent access to all facilities, this home has a feature set and style perfect for the growing family. With four generous bedrooms, two separate living areas, two bathrooms and a large double garage the home is perfectly equipped for a large family and allows plenty of style and space for growth. Add to this a separate double garage with wood heater, a sheltered alfresco dining area and a study nook and the picture is complete. Inspection is essential to appreciate the space and features of this home.

## 4 🕮 2 🟪 4 🖨

Type : House Building Size : 26 sqm Land Size : 979 sqm

View : https://www.mbre.com.au/sale/tas/burni

e-devonport-nw-tas/latrobe/residential/h

ouse/7328228