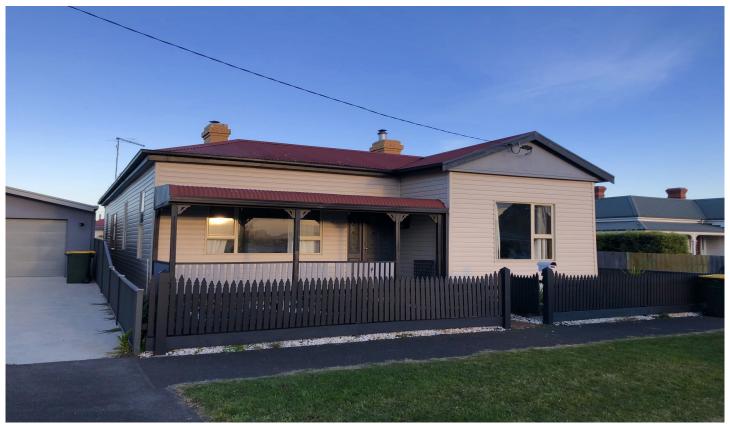

## 15A Walker Street ULVERSTONE TAS

This 1920s built 4 bedroom home is situated in a fantastic location.

This home is less than 300m from many amenities including the local medical centre, Railway supermarket, Ulverstone High school and many more.

This home can achieve a yield of 6.2%

Some recent renovations have been kept in line with the Victorian style home. These include new aluminium windows, Austec Vinyl Cladding, freshly plastered, new guttering & much more.

The home comprises of 4 large bedrooms, 2 of which have B/i's. Both the bathroom and kitchen are updated, the backyard is fully fenced with side access.

Make this your new home today!

Type : House Building Size : 18 sqm Land Size : 551 sqm