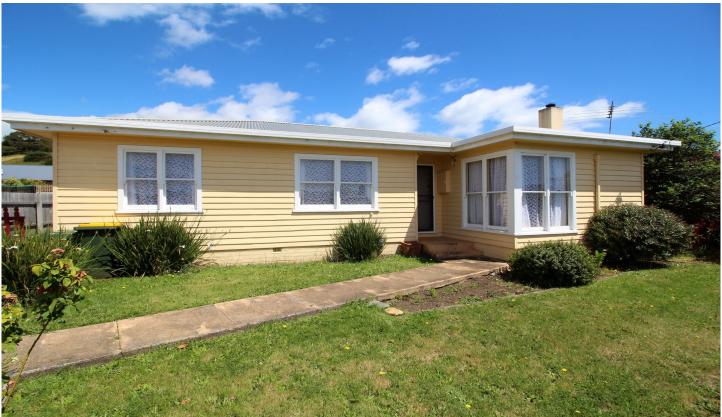

## 28 Mary Street WEST ULVERSTONE TAS

Situated a very short stroll to schools, shops and facilities, this solidly built 3 bedroom home will tick a lot of boxes, whether you're looking for a new residence or an investment. Built in the 1960's the home is bright and sunny and allows plenty of space for furniture and the entire family. A heat pump keeps the home warm and the flat block has excellent access and plenty of off street parking. Inspect today

- \*3 Bedroom weatherboard home in excellent condition
- \*North facing living area is bright and sunny
- \*New stove and heat pump
- \*Excellent off street parking with backyard access
- \*Ideal investment or residence
- \*Close to sports facilities and shops.