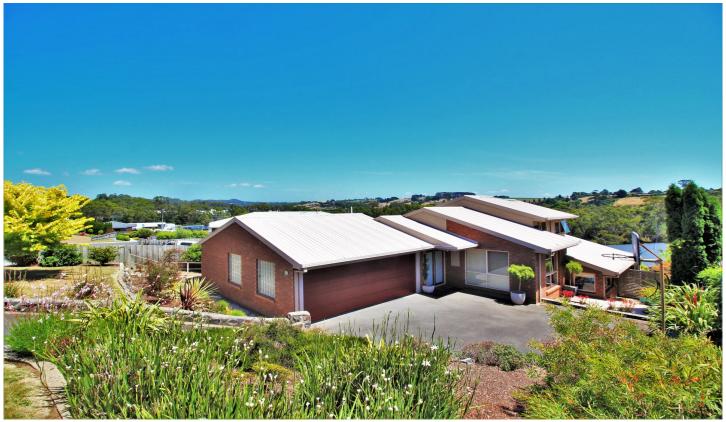

## 15 Georgiana Street DEVONPORT TAS

Are you looking for a large family home?

This home is close to so much, The local aquatic centre, high quality schools ,shops, The Don reserve and its walking tracks and much more.

This property is situated on a 725m2 approx block and it has great access as you drive down the sealed driveway it has plenty of parking space that is surrounded by low maintenance gardens which are a feature right around the home.

The home features a double lock up remote control garage with  $6m \times 2.4m$  storage room at the rear.

You will enter this home on the 2nd of 3 levels which comprises of 2 large bedrooms, one is the Master featuring a WIR & a new ensuite that is simply stunning.