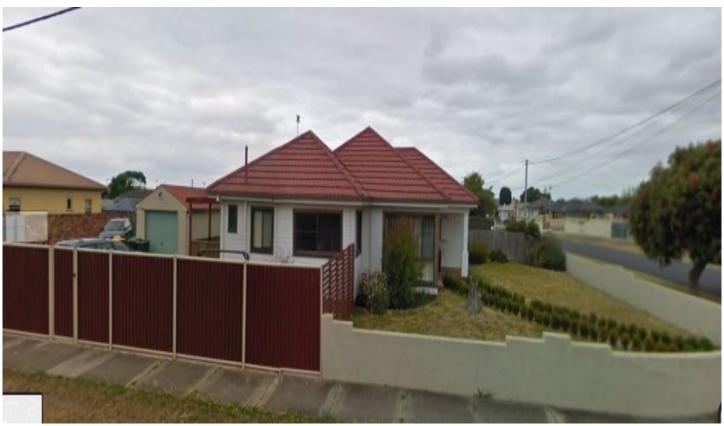

## 90 Madden Street DEVONPORT TAS

This house is situated on a corner block between Madden Street and Madden Place on a 799 sqm block. The property has a very large front garden that would easily entice an avid gardener or could be used for additional parking if you would prefer a low maintenance approach. The backyard is fully enclosed by colorbond fencing and has a large double length garage. Additional to this the property boast enough room to add a unit STCA.

Inside the home is fully renovated, here are just some of the Reno's:

- \* New wiring and lighting throughout
- \* Two new bathrooms one of which affords a spa bath
- \* Natural gas hot water and cooking