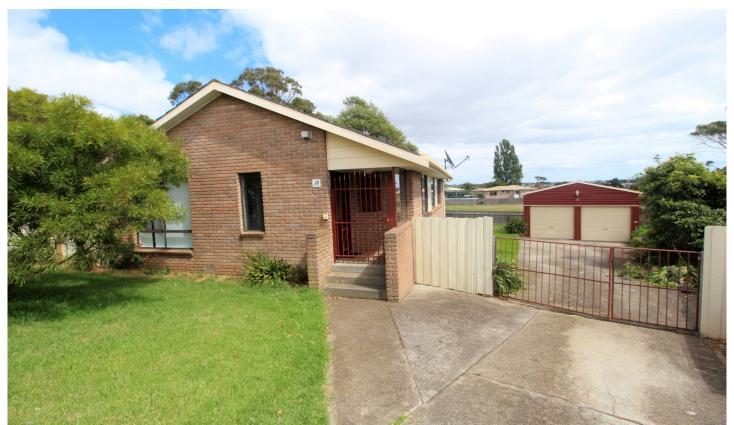

## 15 Banksia Crescent EAST DEVONPORT TAS

If you've been scouring the web hunting for an investment property to add to your portfolio this is an absolute cracker. Situated in a quiet area of East Devonport, surrounded by park and farmland, this nicely built home has all the features desirable in an investment property. The three bedroom design offers plenty of space for growing families, the north facing living area is bright and warm and the double garage is simply superb. With full backyard access and a huge block the picture is complete. Low maintenance, well presented and perfect for a residence or investment this won't last long. Enquire today.

- \*3 bedroom brick veneer home
- \*North facing living area
- \*Large double garage with plenty of storage space and

For full version visit the website

## 3 📭 1 🖺 2 🗬

Type : House
Price : \$ 209,000
Building Size : 11 sqm
Land Size : 922 sqm

View : https://www.mbre.com.au/sale/tas/burni

e-devonport-nw-tas/east-devonport/resid

ential/house/7328255