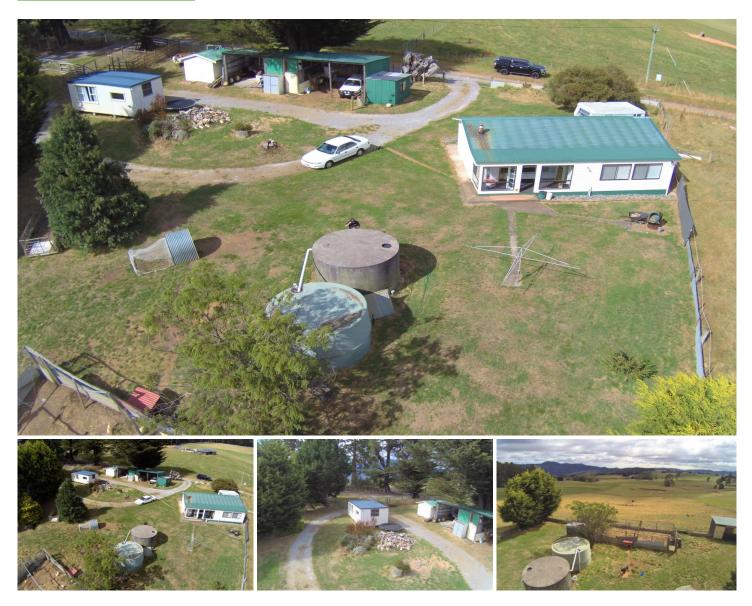

## **190 Staverton Road ROLAND TAS**

Set on Approx 5 acres of relatively flat land and just a 7 minute drive to Sheffield sits this little piece of paradise ! The property boasts a neat & tidy 2 bedroom, 1 bathroom home which includes a renovated kitchen and a large sun room stretching the entire northern side of the home.

The land is perfect for running a few animals such as horses, sheep, goats and alike with a set of stables, plenty of powered shed space, stockyards and even a 2 bedroom outbuilding for visitors or even air B&B options.

There are two large water tanks of which one can gravity feed the water troughs below the home for the animals. This home offers a piece full

lifestyle and is right at the gateway to numerous parks and wild life reserves around