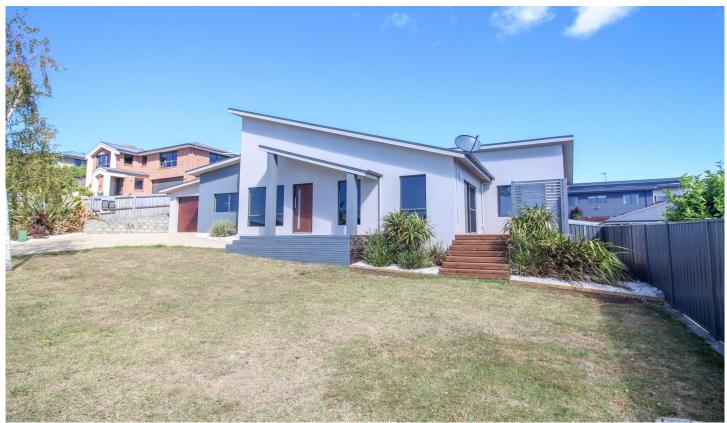

## 45 McCall Terrace STONY RISE TAS

This Modern home is situated in a fantastic area and on just 399sqm of land approx it would be perfectly suited for the busy family that doesn't have time to upkeep yards etc. 5.2% yield is also achievable making this a smart low maintenance property if you are looking to grow your investment portfolio.

3 spacious bedrooms with B/i's and the Master affords a WIR and ensuite.

Single remote LUG.

JIII

Just minutes to CBD of Devonport.

New carpet.

For full version visit the website

3 📭 2 🔓 1 🖨

Type : House Land Size : 399 sqm