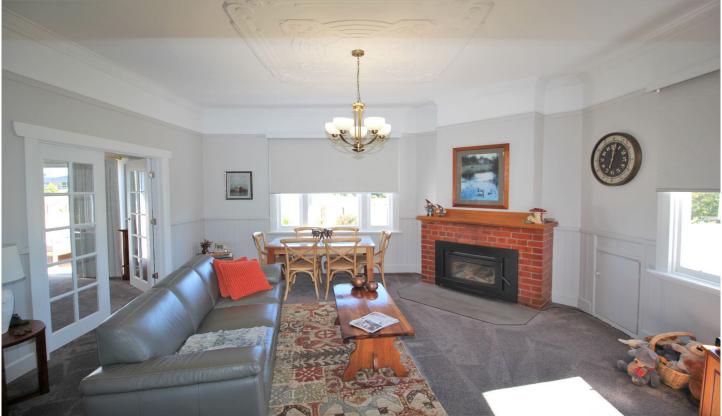

## 19 Formby Street SHEFFIELD TAS

When old meets new with the perfect result.

This home was built in 1910 and has undergone some extensive renovations over the past couple of years.

The yard is completely secure with established fruit trees and gardens alike.

Inside the home is completely transformed with just a few of the following listed.

- \* New carpet and flooring throughout.
- \* Not one but two new bathrooms.
- \* A kitchen has been replaced affording top quality appliances.
- \* The home is heated by a beautiful fan forced wood heater.
- \* Multiple entertaining areas.
- \* Remote LUG carport/garage.