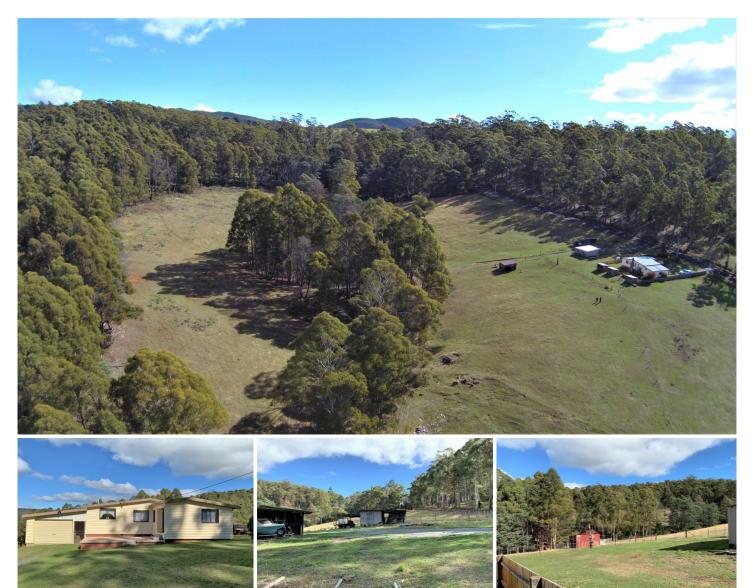

## 75 New Bed Road RAILTON TAS

30.9 Acres with a 3 bedroom home, 10 Minutes from Latrobe.

The block is approx 30.9 acres in size and comprises some natural bushland a small dam and a creek running right down the middle to the Original homestead at the base of the property built much earlier than 1900. This homestead is not habitable however located just off the road is a neat and tidy 3 bedroom home on town water that includes a lock up garage.

- Town water & Tank water
- Wood heater.
- Lots of sheds
- Development potential STCA.
- Fully Fenced

For full version visit the website

| Туре | : House |
|------|---------|

3 🛤 1 🚰 2 🚘

| <b>Building Size</b> |
|----------------------|
| Land Size            |
| View                 |