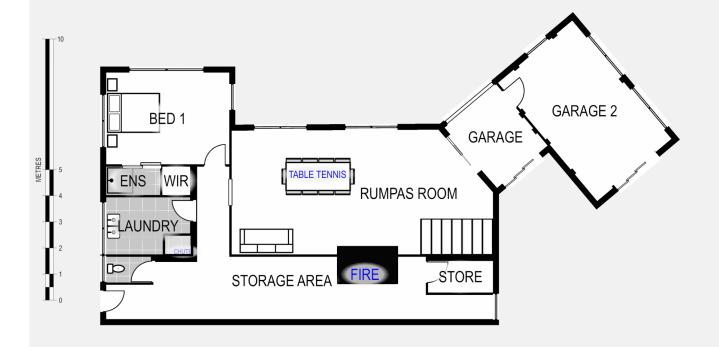

The 1340sqm block is fully fenced with numerous undercover storage areas, a large LUG & workshop and a new entertaining patio & fire pit that again encompasses stunning views.

This Brick Veneer Home has been completely renovated inside, the first floor comprises of 2 triple sized bedrooms with B/I's and the master bedroom features an ensuite and WIR.