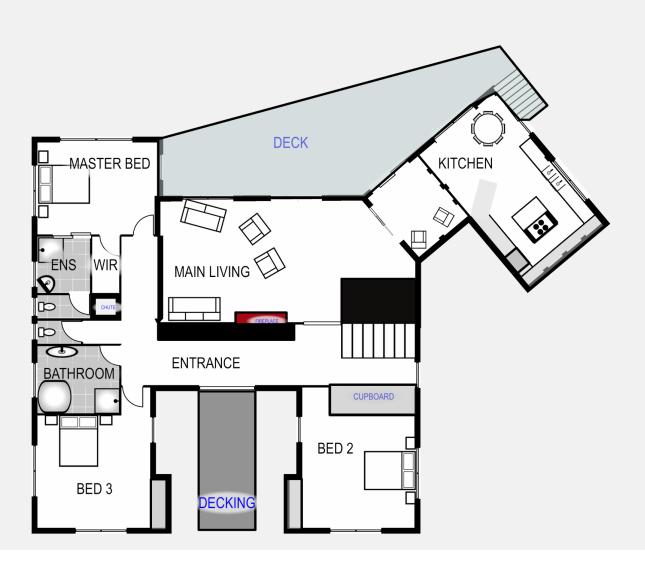

## 73 Sunbeam Crescent EAST DEVONPORT TAS

Master built And Transformed Into A "Masterpiece".

Viewing this property is a must to appreciate not only the money that's been spent but also the outlook over the harbour which is breathtaking, all of this from a great location in Ambleside.

The 1340sqm block is fully fenced with numerous undercover storage areas, a large LUG & workshop and a new entertaining patio & fire pit that again encompasses stunning views.

This Brick Veneer Home has been completely renovated inside, the first floor comprises of 2 triple sized bedrooms with B/I's and the master bedroom features an ensuite and WIR.