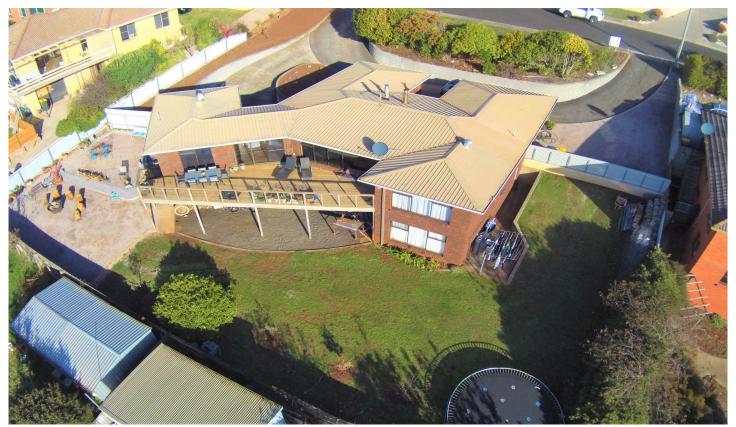

## 73 Sunbeam Crescent EAST DEVONPORT TAS

Master built And Transformed Into A "Masterpiece".

Viewing this property is a must to appreciate not only the money that's been spent but also the outlook over the harbour which is breathtaking, all of this from a great location in Ambleside.

The 1340sqm block is fully fenced with numerous undercover storage areas, a large LUG & workshop and a new entertaining patio & fire pit that again encompasses stunning views.

This Brick Veneer Home has been completely renovated inside, the first floor comprises of 2 triple sized bedrooms with B/I's and the master bedroom features an ensuite and WIR.