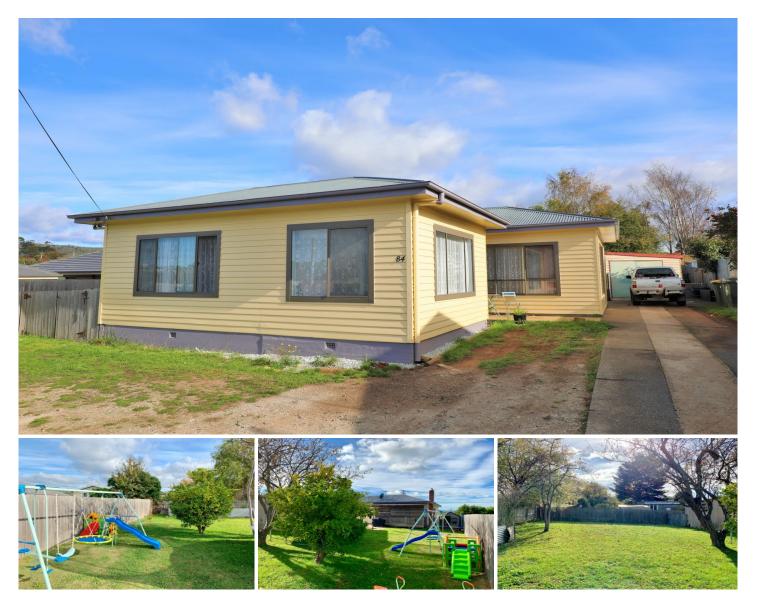

## 84 Middle Road DEVONPORT TAS

This home has lots of potential either for the investor or the first home buyer.

Located close to schools and this location allows an easy commute to the highway nearby.

Just some of the features of this Property are as follows:

- Massive 907 sqm of land approx.
- Secure back yard including enclosed deck.
- Separate room attached to shed/rumpus 4th bedroom.
- Updated carpet throughout the home.
- Recent roof replacement.

- Exterior of the home has been repainted in the last 12 months.

- Wood heater.

| 3 🎮 1 🖕 1 🚘 |
|-------------|
|-------------|

| Туре                 | : House   |
|----------------------|-----------|
| <b>Building Size</b> | : 15 sqm  |
| Land Size            | : 907 sqm |