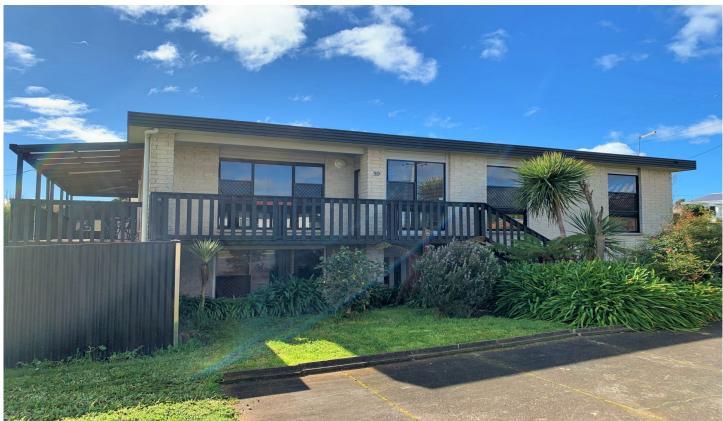

## 59 Murray Street EAST DEVONPORT TAS

Watch the Spirit of Tasmania from your very own deck as it exits the Mersey River on its way to Victoria.

Perched on the corner of Murray Street and Mary Street and well elevated sits this large family home.

The property boasts a double carport, a double lock up garage with plenty of additional parking too.

The block is approx 702 sqm in size and has dual access with a secure rear yard perfect for pets and alike.

Below are some of the features of this quality brick home.

- Updated kitchen and bathrooms.
- Large undercover deck/entertaining areas.
- 3 bedrooms upstairs 2 of which have built ins.
- Large bedroom and rumpus downstairs 10m x 4m approx with its own bathroom & study.