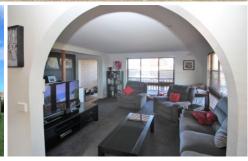

Below are some of the features of this quality brick home.

- Updated kitchen and bathrooms.
- Large undercover deck/entertaining areas.
- 3 bedrooms upstairs 2 of which have built ins.
- Large bedroom and rumpus downstairs 10m x 4m approx with its own bathroom & study.