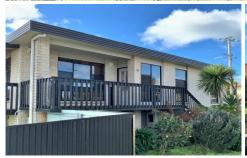

## 59 Murray Street EAST DEVONPORT TAS

Watch the Spirit of Tasmania from your very own deck as it exits the Mersey River on its way to Victoria.

Perched on the corner of Murray Street and Mary Street and well elevated sits this large family home.

Below are some of the features of this quality brick home.

- Updated kitchen and bathrooms.
- Large undercover deck/entertaining areas.
- 3 bedrooms upstairs 2 of which have built ins.
- Large bedroom and rumpus downstairs 10m x 4m approx with its own bathroom & study.