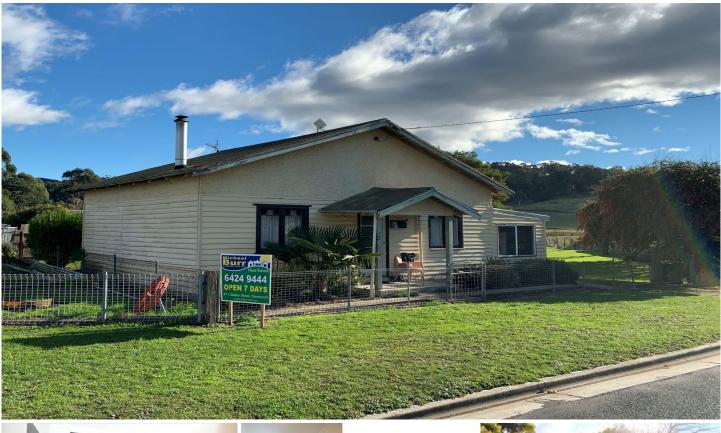

## 9 Dowbiggin Street RAILTON TAS

This property has a lot to offer it's new owner with a great tenant in place and very attractive yield as well.

Set overlooking Railton and on the edge of Redwater creek sits this 3 bedroom home that has a cottage feel about it. Built in 1920 and with some work still to do to see the renovation through to its completion.

Railton Has a lot to offer at the moment as it's just an 8 minute drive from Latrobe and Sheffield which are two of the busiest country towns in the area. below are a list of some of the recent upgrades to this fantastic little investment.