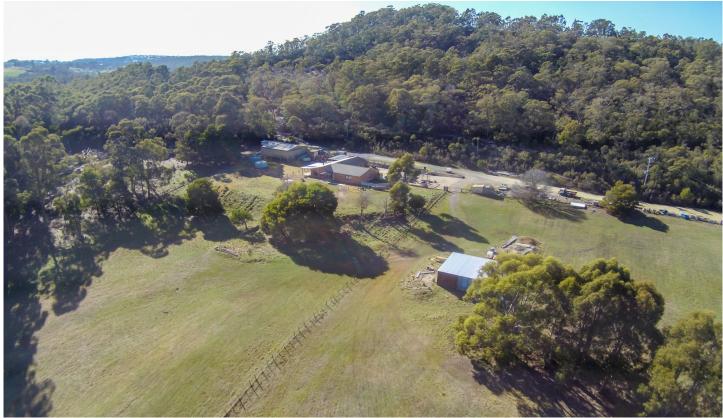

## 230 Bellamy Road FORTHSIDE TAS

Beautiful Forthside is only a very short drive the from the Heart of Devonport and offers a lifestyle choice second to none. This amazing home has so much to offer you will be amazed. Lovingly constructed around 16 years ago the home is warm and inviting the perfect place to enjoy both a rainy day or the sunshine. The home comprises two large bedrooms, both with built in robes, a beautifully appointed bathroom complete with timber vanity, a spacious kitchen with heaps of storage/bench space and internal access from a massive garage. Raked ceilings and natural timbers give the living area a warm earthy character and the verandah from the dining area is perfect for an afternoon cuppa

Outside the fun really begins. The home sits on 7.87 ha (19.45 acres) of very useable land with a combination of

2 📭 1 🟪 3 🗬

Type : House Land Size : 78711.4 sqm

**View**: https://www.mbre.com.au/sale/tas/burnie-de