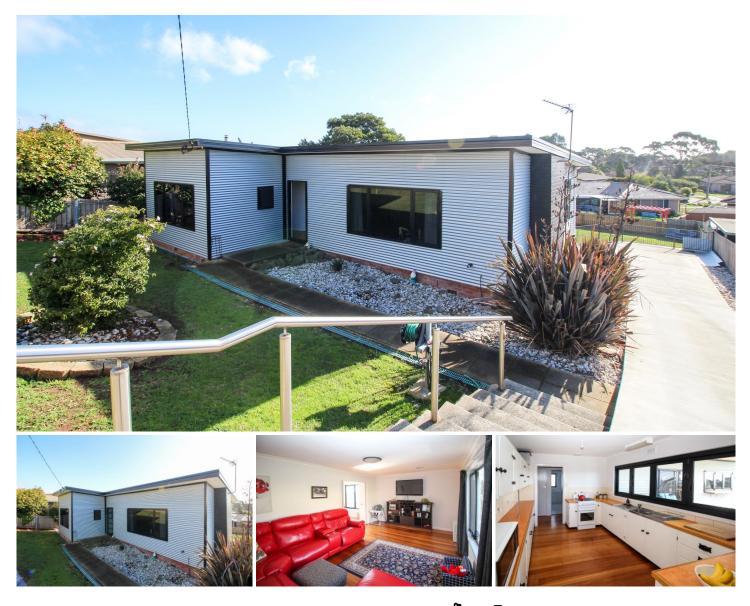

## 138 Middle Road DEVONPORT TAS

Rarely does a home come along that exceeds out expectations, but this one has managed to do it. When the vendors described the work they had done we thought ok yeah this sounds nice, the real thing was better than we imagined. Originally this "wolf in a sheeps clothing" began life as a 2 bedroom weatherboard home, but through a large extension and some serious re-design work it has grown substantially. The works list is huge, double glazed windows were added for thermal excellence, the exterior was clad in colour bond to compliment the brick tones and two extra rooms were added. The home now comprises 3 large bedrooms all with built in robes, 2 separate living areas, a large undercover deck with servery windows at each end and massive amount of storage. The driveway has been seriously upgraded and offers plenty of parking