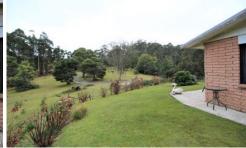

You will have an abundance of firewood around the property to fill the free standing wood fire.

The property consists of just over 76,000sqm of land that is mostly bush but with approx. 5 acres of cleared land with it's own spring fed dam and even comes with the resident ducks and geese.