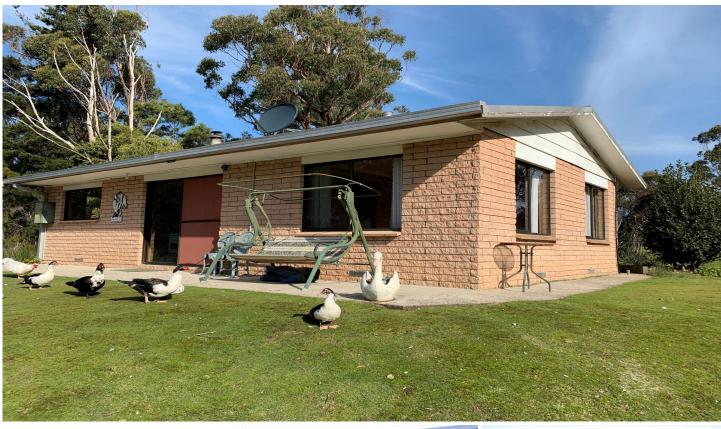

## 438 Lake Paloona Road LOWER BARRINGTON TAS

This 2 bedroom double brick home that includes aluminium windows is perched at the highest point of this country property giving it maximum sun exposure and allowing the new owners to bask in the afternoon sun that overlooks their new piece of paradise.

You will have an abundance of firewood around the property to fill the free standing wood fire.

The property consists of just over 76,000sqm of land that is mostly bush but with approx. 5 acres of cleared land with it's own spring fed dam and even comes with the resident ducks and geese.