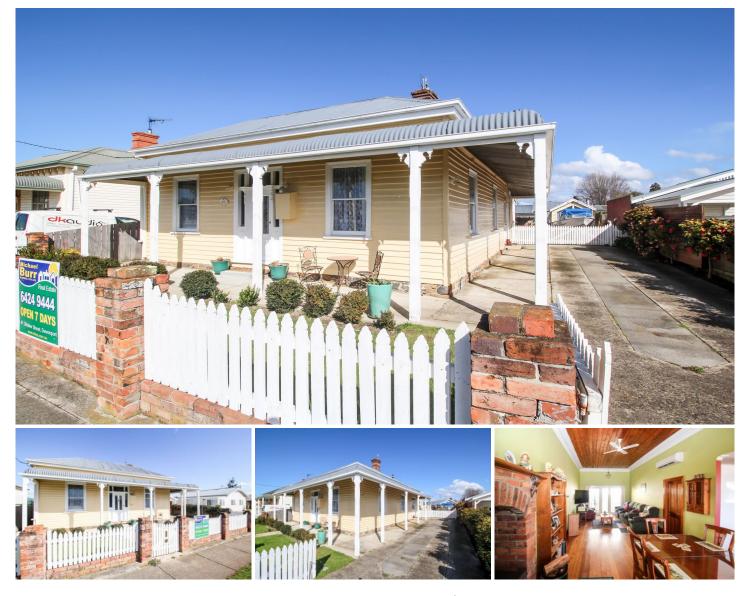

## 48 George Street LATROBE TAS

This beautifully presented period home is bursting with charm and situated in a very popular area of Latrobe. Situated only a short walk to the shops, swimming pool and sporting facilities this is a home with plenty to offer and presentation to match. The home comprises 4 large bedrooms, easily accommodating bulky beds and furniture. The living area is bright and spacious with french doors allowing the outside world in. The bathroom has been beautifully renovated and features a lovely bath perfect for relaxing after a hard day. The kitchen has also been tastefully remodelled to keep not only the theme of the home, but also provide excellent functionality. Outside the fun continues. The secure yard has plenty of backyard access and allows easy parking for boats, caravans or large vehicles. The undercover area at the rear of the home