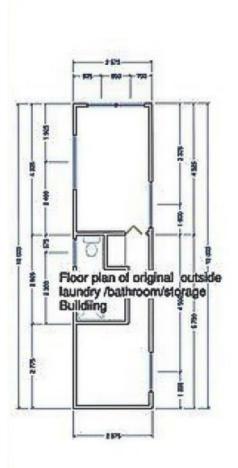

## 48 George Street LATROBE TAS

This beautifully presented period home is bursting with charm and situated in a very popular area of Latrobe. Situated only a short walk to the shops, swimming pool and sporting facilities this is a home with plenty to offer and presentation to match. The home comprises 4 large bedrooms, easily accommodating bulky beds and furniture. The living area is bright and spacious with french doors allowing the outside world in. The bathroom has been beautifully renovated and features a lovely bath perfect for relaxing after a hard day. The kitchen has also been tastefully remodelled to keep not only the theme of the home, but also provide excellent functionality. Outside the fun continues. The secure yard has plenty of backyard access and allows easy parking for boats, caravans or large vehicles. The undercover area at the rear of the home