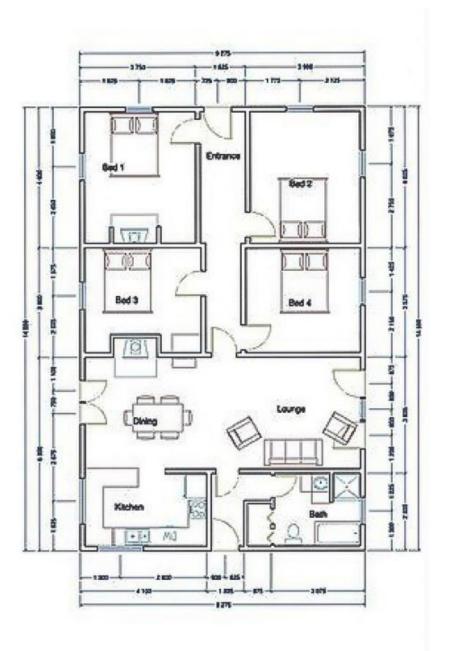

## 48 George Street LATROBE TAS

This beautifully presented period home is bursting with charm and situated in a very popular area of Latrobe. Situated only a short walk to the shops, swimming pool and sporting facilities this is a home with plenty to offer and presentation to match. The home comprises 4 large bedrooms, easily accommodating bulky beds and furniture. The living area is bright and spacious with french doors allowing the outside world in. The bathroom has been beautifully renovated and features a lovely bath perfect for relaxing after a hard day. The kitchen has also been tastefully remodelled to keep not only the theme of the home, but also provide excellent functionality. Outside the fun continues. The secure yard has plenty of backyard access and allows easy parking for boats, caravans or large vehicles. The undercover area at the rear of the home