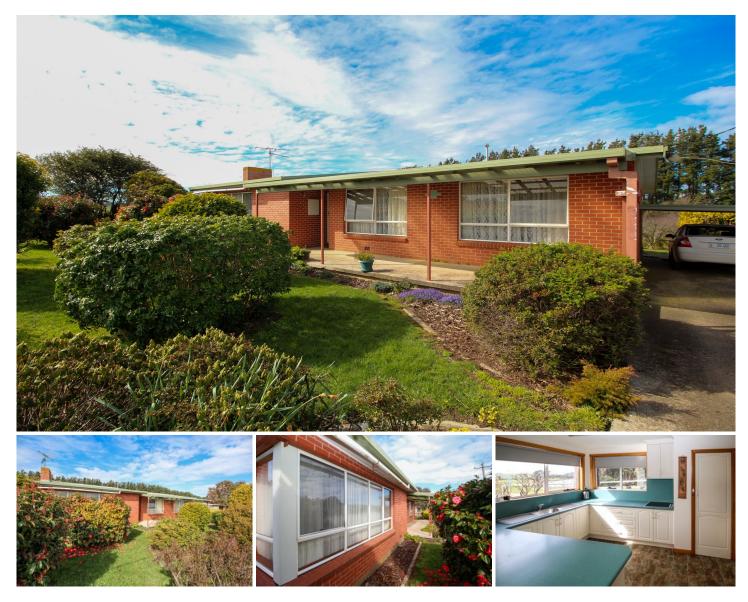

## 48 Wrights Lane MORIARTY TAS

If you've dreamed of the perfect small acreage property this could be the answer. Situated only a short drive to Port Sorell, Latrobe and Devonport this beautifully presented home has plenty to offer and a warmth to match. This family home has seen the kids grow and leave and a new chapter awaits the reluctant seller. Internally the home comprises 3 huge bedrooms, all with built in robes, a large, sunny main living area, an updated kitchen and a similarly updated bathroom. At the rear of the home is a large under cover area perfect for a sheltered bbq while enjoying the views over the 5 acre allotment. The main carport is attached to the house and several outbuildings and a large workshop offer storage and accommodation for those other treasures. Kids and pets alike will enjoy the space of the block with ample room for horses, motorbikes or a small