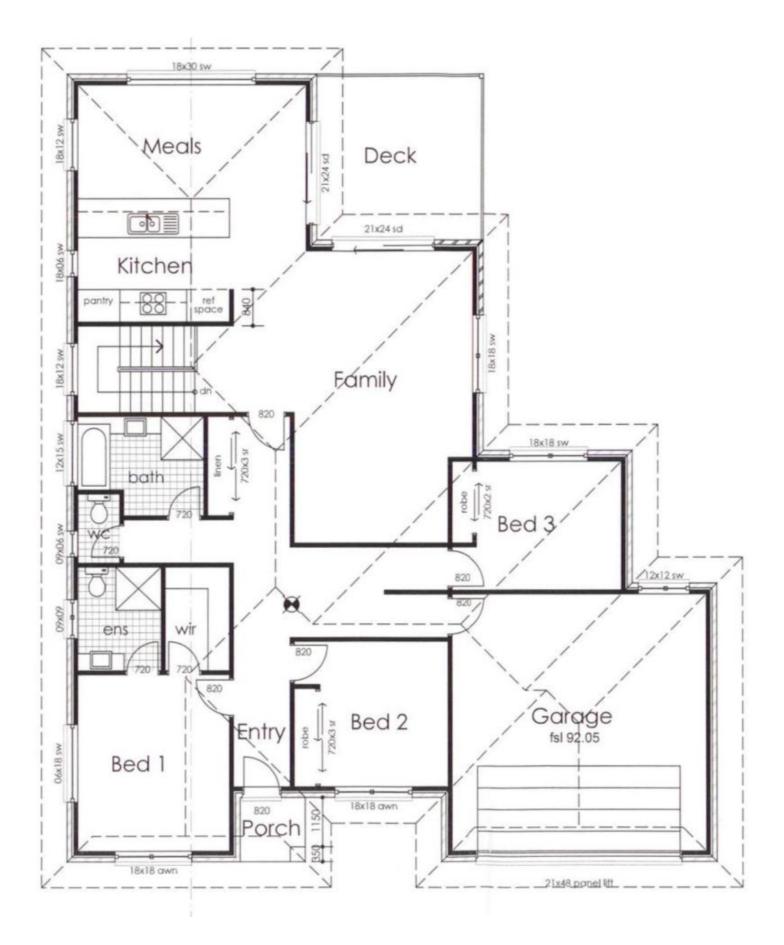

There are two driveways with heaps of parking for up to 6 vehicles.

Upstairs consists of 2 large bedrooms both of which have ample built-ins. The Master suite affords a walk-in-robe and an en-suite with a spacious fit out.

As you walk through the front door you are greeted with expansive wide hallways and an open plan main living room, kitchen and dining. All of this is north facing to capture the sunshine all day long.

Downstairs/second level you will find a another living or rumpus room including its own entertaining area. On this 4 🕮 3 🟪 2 🚍

Type: House

**View**: https://www.mbre.com.au/sale/tas/burnie-devonp ort-nw-tas/stony-rise/residential/house/7328298