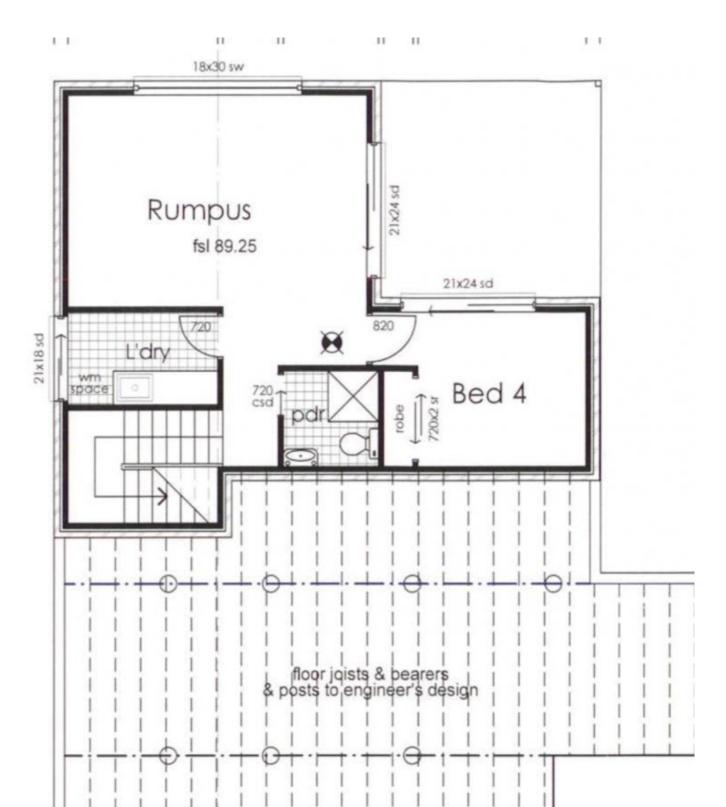

Downstairs/second level you will find a another living or rumpus room including its own entertaining area. On this 4 🕮 3 🟪 2 🚍

Type: House

**View**: https://www.mbre.com.au/sale/tas/burnie-devonp ort-nw-tas/stony-rise/residential/house/7328298