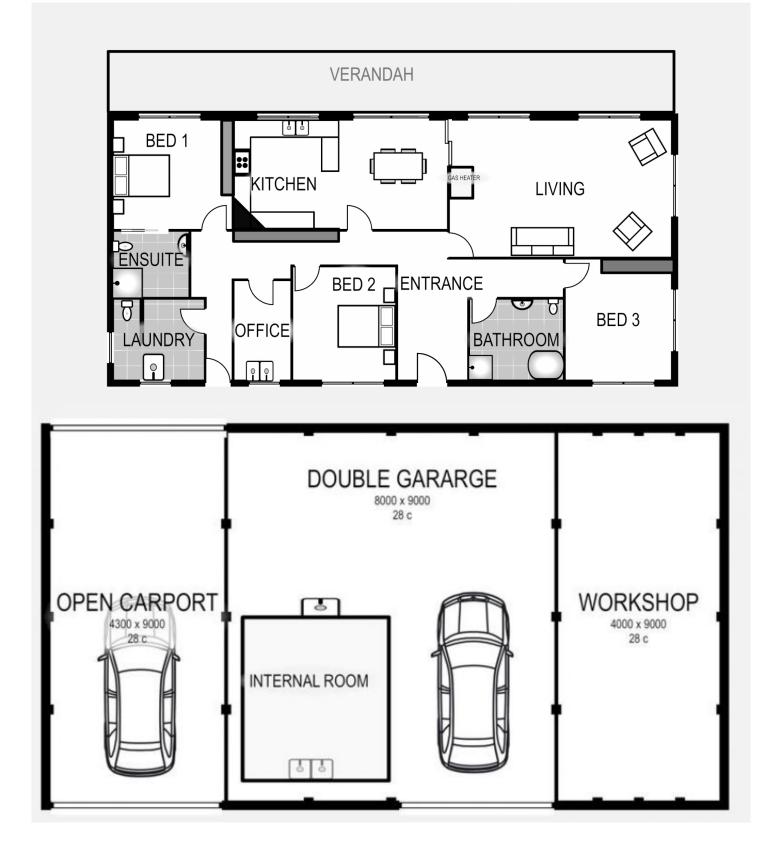

## 140 Wrenswood Drive QUOIBA TAS

If you are after country living, peace and quiet but you still need to be close to town, then look no further, rarely does a property of this quality come to market.

This beautifully presented 3 bedroom, 2 bathroom, brick home is elevated at the top of Wrenswood Drive over looking Devonport and the beautiful Mersey River.

This property is very private with access via the sealed internal driveway.

There is a large sealed parking area at the front of the home that wraps all the way around to the large shed and workshop at the rear.

You have the choice of using tank water or town water at your leisure including multiple access points that feed the amazing fruit gardens, hothouses and alike..

Inside the home is largely untouched with a quality