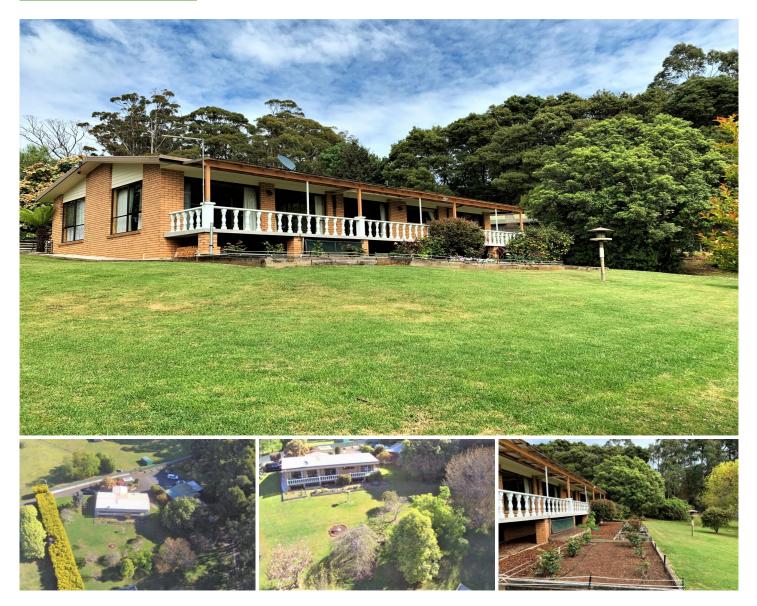

## 140 Wrenswood Drive QUOIBA TAS

If you are after country living, peace and quiet but you still need to be close to town, then look no further, rarely does a property of this quality come to market.

This beautifully presented 3 bedroom, 2 bathroom, brick home is elevated at the top of Wrenswood Drive over looking Devonport and the beautiful Mersey River.

This property is very private with access via the sealed internal driveway.

There is a large sealed parking area at the front of the home that wraps all the way around to the large shed and workshop at the rear.

You have the choice of using tank water or town water at your leisure including multiple access points that feed the amazing fruit gardens, hothouses and alike..

Inside the home is largely untouched with a quality