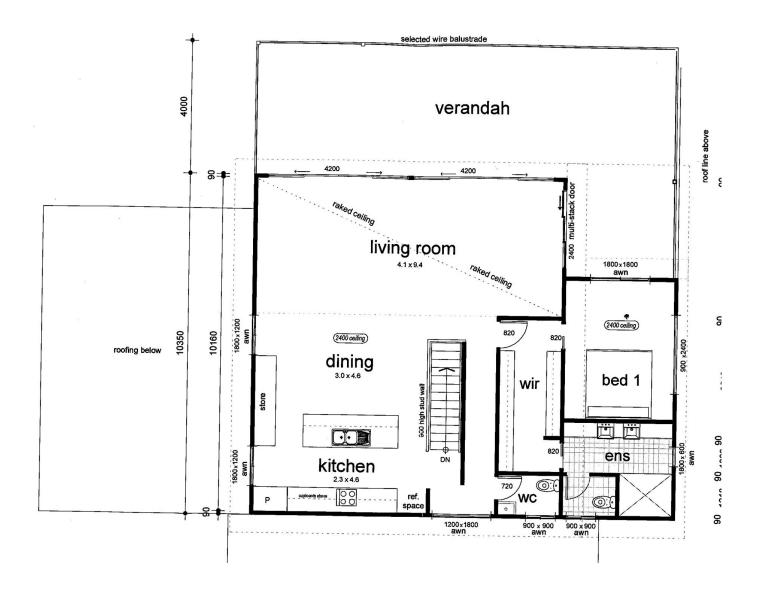

## 12 Leary Avenue STONY RISE TAS

This is simply one of the Best homes we have seen, not just because of style and features, but views, floor plan and construction it really has all bases covered. Situated in a very popular area of Devonport, close to the Home Maker Centre and Kelcey Tier Mountain Bike trails the feature list of this home is superb and tis matched only by the build quality. The floor plan is extremely functional with excellent separation between living spaces and bedrooms, whilst maintaining a warm homely feel. Incorporated in the floor plan are 4 bedrooms, (3 with walk in robes) 3 living areas, two decks, two and a half bathrooms and a large double garage. Downstairs contains 3 of the bedrooms(one currently used as an office), a large main bathroom with double vanities and a separate toilet, the laundry and the huge main double garage. Also on this level is a large north