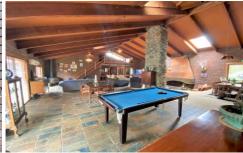

With wide hallways, 3 large bedrooms all with separate floor heating, 2 bathrooms and all of this is separated by a grand lounge, dining and entertaining area that a king would be proud to call his own.