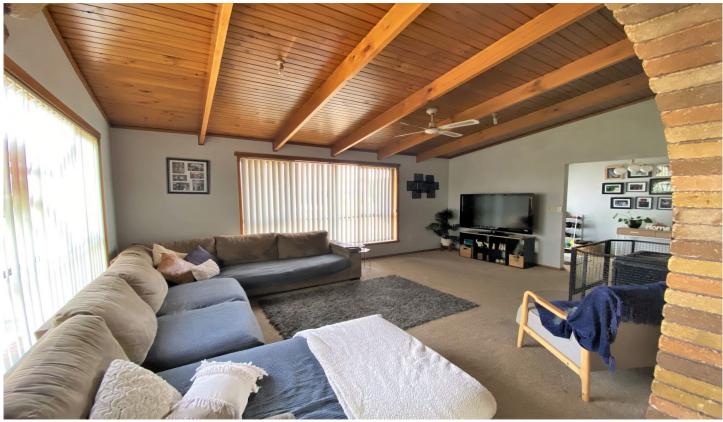

## 22 Woodrising Avenue SPREYTON TAS

This well-presented brick home is ideally located close to the Golf Course, cafes, supermarket and sporting facilities. This home has that "something extra" Featuring a large lounge room with high ceilings, exposed timber beams and all this is kept warm via a wood heater.