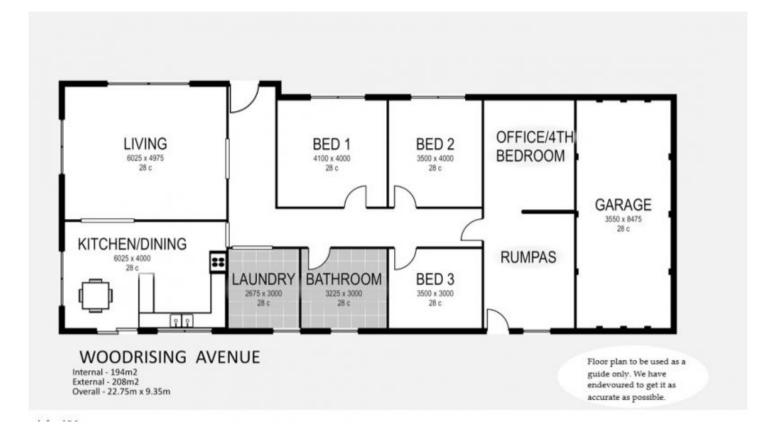

## 22 Woodrising Avenue SPREYTON TAS

This well-presented brick home is ideally located close to the Golf Course, cafes, supermarket and sporting facilities. This home has that "something extra" Featuring a large lounge room with high ceilings, exposed timber beams and all this is kept warm via a wood heater.

The property has 3 Bedrooms that feature B/I's and a large utility/rumpus room at the rear that is currently used as a 4th Bedroom.

The bathroom is in great condition as is the expansive kitchen and dining areas.

There is an enclosed rear yard, single lock up garage and ample parking to accommodate the larger family.

Currently tenanted with a solid return in place.

Call to inspect now!