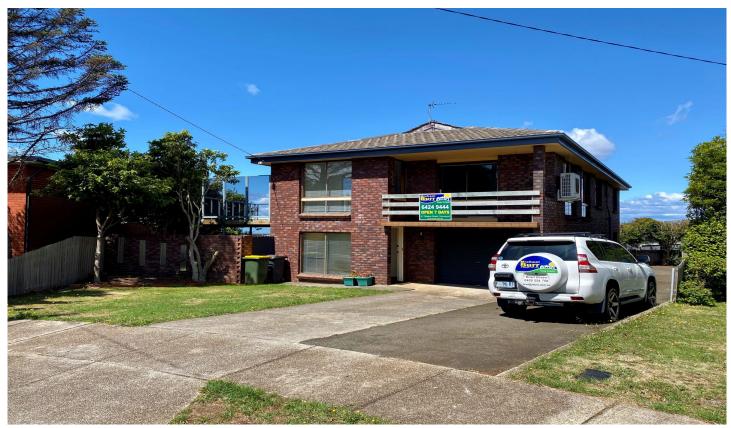

## 14 Toorak Place DEVONPORT TAS

Nestled at the end of Toorak place and in the heart of Devonport, sits this large family home.

This property is extremely private, located on 675sqm of land approx and it would suit a large family or someone looking to entertain!

The deck has unreal views over Bass Straight, the driveway is sealed giving you plenty of space for cars or even a large caravan and this still leaves room for the kids to play in the back yard.

The home features 2 large living rooms, one of which affords a kitchenette, 5 large bedrooms, 2 updated bathrooms including a spa and renovated kitchen with stone bench tops and load of additional storage space.