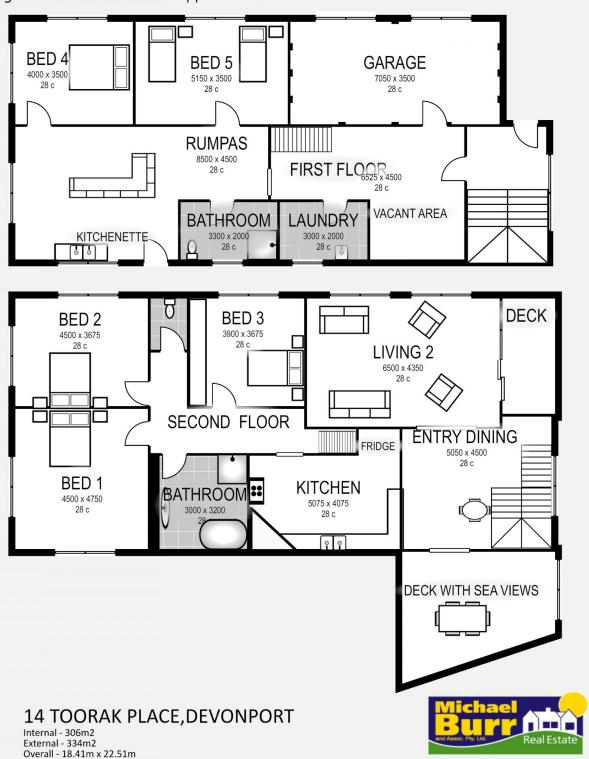

## 14 Toorak Place DEVONPORT TAS

Nestled at the end of Toorak place and in the heart of Devonport, sits this large family home.

This property is extremely private, located on 675sqm of land approx and it would suit a large family or someone looking to entertain!

The deck has unreal views over Bass Straight, the driveway is sealed giving you plenty of space for cars or even a large caravan and this still leaves room for the kids to play in the back yard.

The home features 2 large living rooms, one of which affords a kitchenette, 5 large bedrooms, 2 updated bathrooms including a spa and renovated kitchen with stone bench tops and load of additional storage space.

## 5 🗀 2 🔓 1 🖨

Type: House

**View**: https://www.mbre.com.au/sale/tas/burnie-devonport-nw-tas/devonport/residential/house/7328314

For full version visit the website

This Floorplan is to be used for illustrative purposes only.

It is a guide and dimensions are approximate.