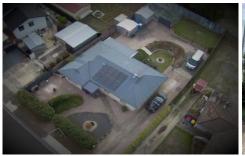

## 2 Fairlie Street LATROBE TAS

Situated on largely flat block approx 664m2 in size and on the edge of the ever-growing town of Latrobe, you will find this renovated brick home that features neat low maintenance gardens and lots of parking.

- Colourbond roof
- New laundry
- New kitchen
- Solar system
- Google home ready
- New bathroom