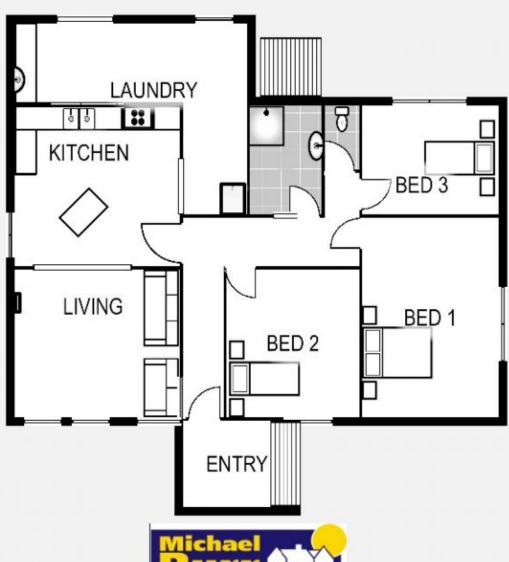

## 3 🛌 1 📇

Type : House Price : \$300,000 Land Size : 664 sqm

**View**: https://www.mbre.com.au/sale/tas/burnie-de

vonport-nw-tas/latrobe/residential/house/73

28315

This Floorplan is to be used for illustrative purposes only.

It is guide and dimensions are approximate.