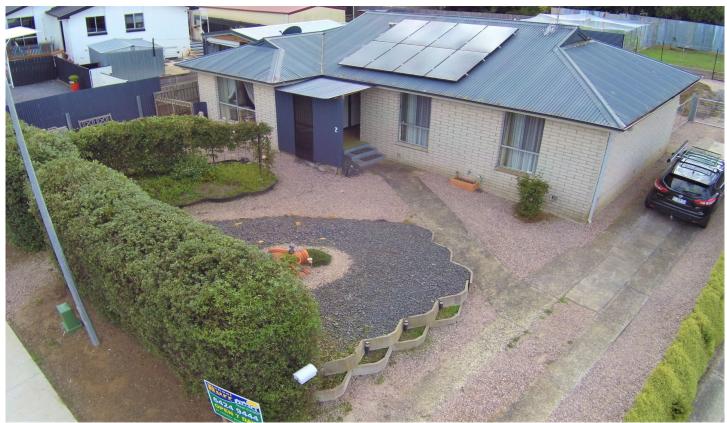

## 2 Fairlie Street LATROBE TAS

Situated on largely flat block approx 664m2 in size and on the edge of the ever-growing town of Latrobe, you will find this renovated brick home that features neat low maintenance gardens and lots of parking.

The owner is a chef and has designed the new kitchen accordingly with plenty of space and storage.

This home would be perfect for the retired couple or even first home buyer as it's been fully renovated with a list of features below.

- Colourbond roof
- New laundry
- New kitchen
- Solar system
- Google home ready
- New bathroom