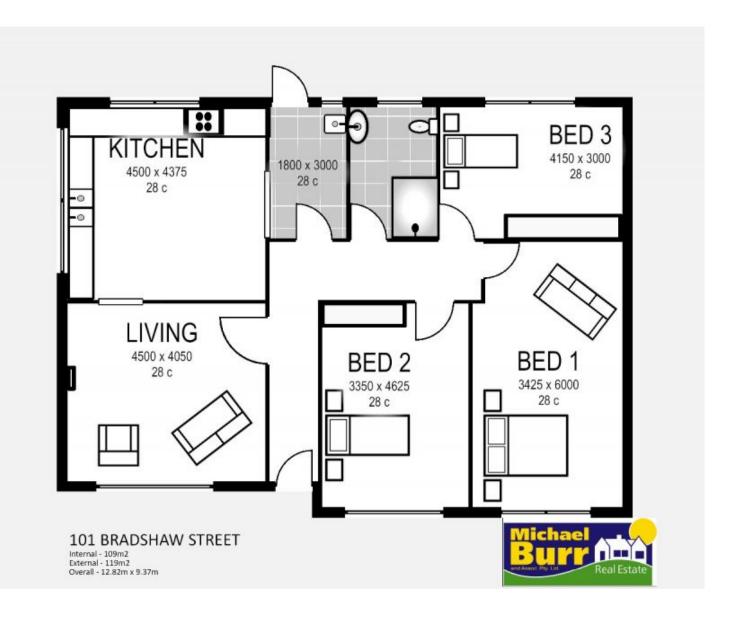

## 101 Bradshaw Street LATROBE TAS

Located close to schools, The Latrobe Hospital and just a short stroll to the CBD of Latrobe you will find this fully renovated home that affords loads of space for another Flat STCA or that big shed you have always wanted to build but didn't have the space.

This home would be perfect for the retired couple or even first home buyer as you can simply move in and enjoy.

- Colourbond roof
- New laundry
- New kitchen
- Large flat block
- New bathroom
- New flooring throughout.
- Solid Concrete construction
- Aluminium windows.

## 3 🛌 1 🖳

Type : House Building Size : 1 sqm Land Size : 799 sqm

View : https://www.mbre.com.au/sale/tas/burni

e-devonport-nw-tas/latrobe/residential/h

ouse/7328316