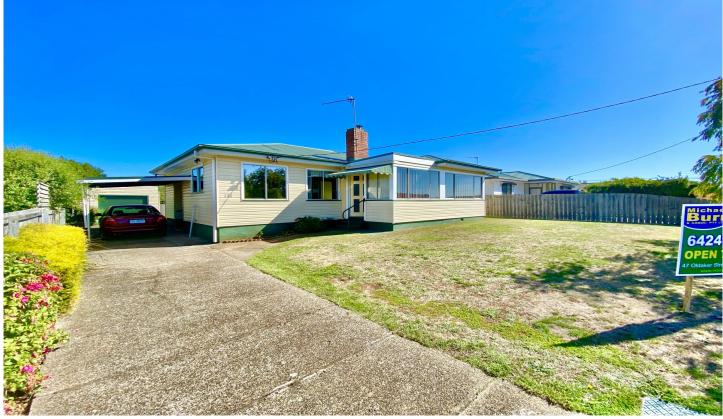

## 215 Oldaker Street DEVONPORT TAS

Situated on a flat block 655m2 approx in size and just a short stroll to the local Don Reserve, Devonport aquatic centre and with 3 local schools close by its an easy commute for the young family.

The property features a secure yard for the kids and a fenced off area for the Veggie patch or even another large shed STCA.

This home would be perfect for the retired couple or even first home buyer as you can simply move in and enjoy.

- Colourbond roof.
- Aluminium
- Updated wiring.
- New kitchen.
- Large flat block.
- New bathroom designed for disabled access.

For full version visit the website