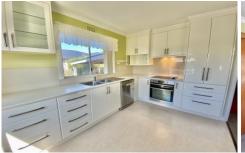

- Colourbond roof.
- Aluminium
- Updated wiring.
- New kitchen.
- Large flat block.
- New bathroom designed for disabled access.

For full version visit the website