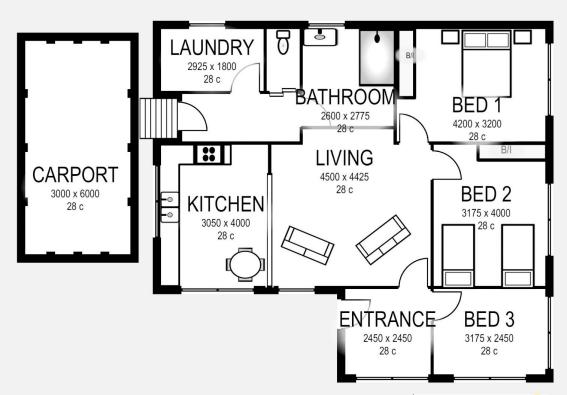

## 215 OLDAKER STREET, DEVONPORT

Internal - 135m2 External - 155m2 Overall - 14.86m x 20.62m