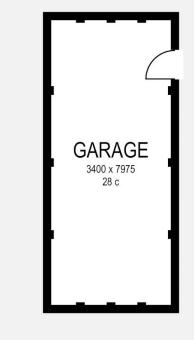

## 215 OLDAKER STREET, DEVONPORT

Internal - 135m2 External - 155m2 Overall - 14.86m x 20.62m