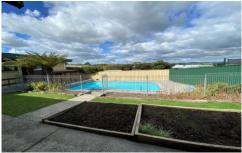

Some recent upgrades include a new roof, freshly polished Tas oaks floors, the pool has even undergone a revamp including a new pump so it's ready to go.

Looking out over the pool there is a massive pool house which features its own bathroom and functioning sauna.