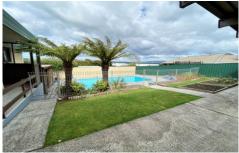

Some recent upgrades include a new roof, freshly polished Tas oaks floors, the pool has even undergone a revamp including a new pump so it's ready to go.

Looking out over the pool there is a massive pool house which features its own bathroom and functioning sauna.

The home features 3 bedrooms, two of which have B'I's and the master affords a WIR that is a thoroughfare to the main bathroom.

The kitchen and dining room look down over the sun filled

4 🕮 2 🖺 2 🖨

Type : House Building Size : 18 sqm Land Size : 713 sqm