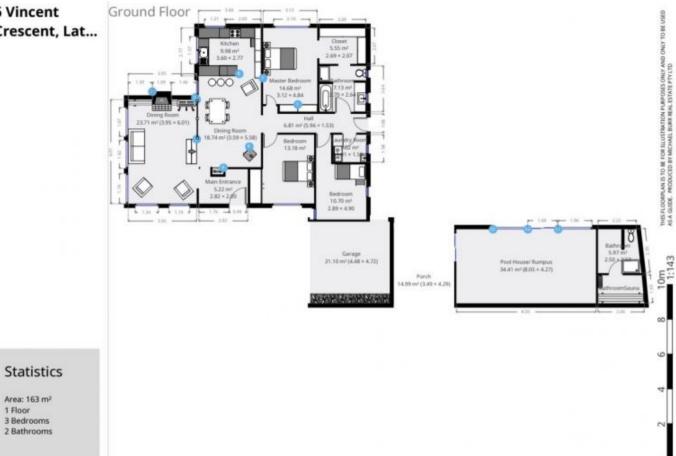

## **6 Vincent Crescent LATROBE TAS**

Vincent Crescent Properties Don't come around for sale often!

This Brick home is on a 713 Sqm approx parcel of slightly elevated land.

Built in 1972 and kept in impeccable condition this property is one you will want to call home.

Some recent upgrades include a new roof, freshly polished Tas oaks floors, the pool has even undergone a revamp including a new pump so it's ready to go.

Looking out over the pool there is a massive pool house which features its own bathroom and functioning sauna.

The home features 3 bedrooms, two of which have B'I's and the master affords a WIR that is a thoroughfare to the main bathroom.

The kitchen and dining room look down over the sun filled

4 🕮 2 🖺 2 🖨

Type : House Building Size : 18 sqm Land Size : 713 sqm