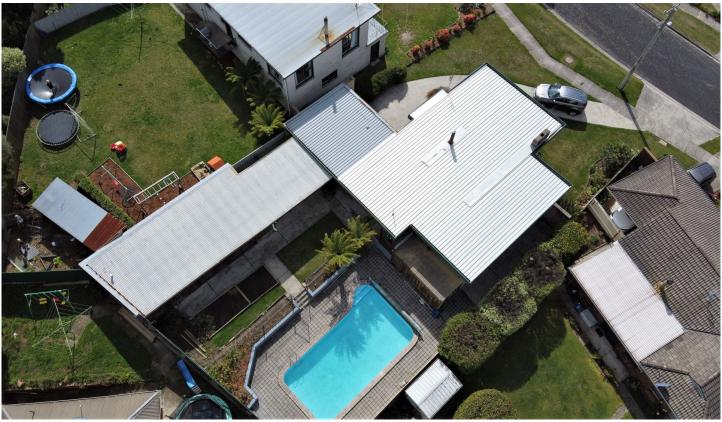

## **6 Vincent Crescent LATROBE TAS**

Vincent Crescent Properties Don't come around for sale often!

This Brick home is on a 713 Sqm approx parcel of slightly elevated land.

Built in 1972 and kept in impeccable condition this property is one you will want to call home.

Some recent upgrades include a new roof, freshly polished Tas oaks floors, the pool has even undergone a revamp including a new pump so it's ready to go.

Looking out over the pool there is a massive pool house which features its own bathroom and functioning sauna.

The home features 3 bedrooms, two of which have B'I's and the master affords a WIR that is a thoroughfare to the main bathroom.

The kitchen and dining room look down over the sun filled

4 🕮 2 🖺 2 🖨

Type : House Building Size : 18 sqm Land Size : 713 sqm