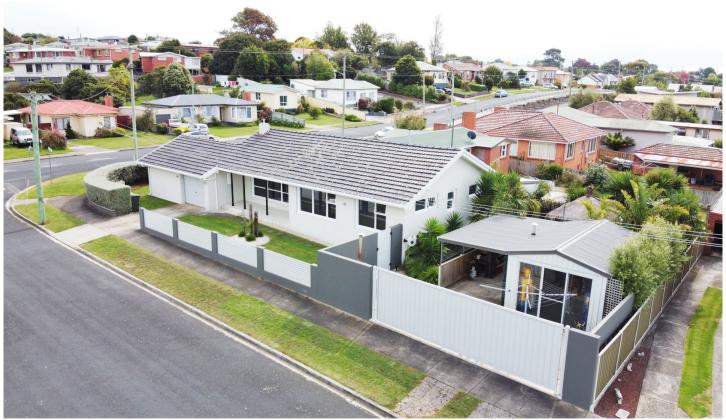

## 14 Sorell Street DEVONPORT TAS

With dual access to the property, parking is made easy with off street parking from both Sorell Street and Sunnyside Court.

A 3-door remote lock-up garage with easy drive through access from either side of this garage makes this home very easy to navigate to and from.

Low maintenance is a feature of this 80's built brick/rendered home which includes a secure yard with lots of off-street parking.

The new owners will love the private outdoor jacuzzi that's hidden beneath a rainforest of ferns and fauna.