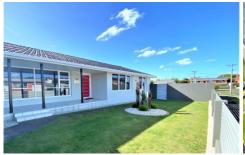

Low maintenance is a feature of this 80's built brick/rendered home which includes a secure yard with lots of off-street parking.

The new owners will love the private outdoor jacuzzi that's hidden beneath a rainforest of ferns and fauna.