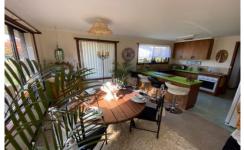

The main living area faces north and sliding doors open onto the front courtyard perfect for a beverage.

This room is kept warm by a heat pump and adjoins the kitchen dining area.