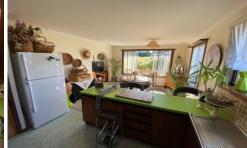

The main living area faces north and sliding doors open onto the front courtyard perfect for a beverage.

This room is kept warm by a heat pump and adjoins the kitchen dining area.