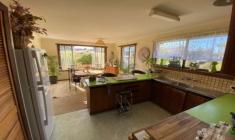

The main living area faces north and sliding doors open onto the front courtyard perfect for a beverage.

This room is kept warm by a heat pump and adjoins the kitchen dining area.